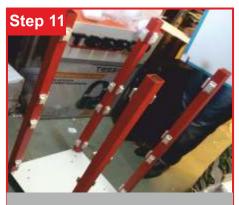

## Vision Express Podium Fitting Chart



Unpack the bag



Unpack the bag



Place the plank on the floor



Place the aluminium pipe with wooden block on the top



It will look like this



Shown in the picture



Do the same for all 3 sides



It will look like this

Step 3



Remove the plank which has the wheels



It will look like this



Now place the other aluminium pipe on the inserted pipe

## Step 12



Place top plank on the inserted pipes



## Vision Express Podium Fitting Chart



It will look like this



Take the bottom plank and stick on th magnet as shown



Do as Shown



Do as Shown



Do as Shown



Do the Same for the Top Plank



This is the Inner View



Do the Same for all the sides



The Podium is now Ready.

Page 2