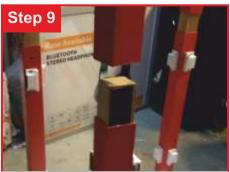

It will look like this

Step 3

Remove the plank which has the wheels

It will look like this

Now place the other aluminium pipe on the inserted pipe