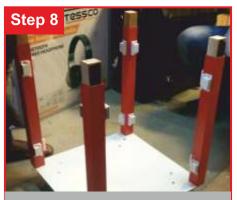

## Vision Express Podium Fitting Chart

Unpack the bag

Unpack the bag

Place the plank on the floor

Place the aluminium pipe with wooden block on the top

It will look like this

Shown in the picture

Do the same for all 3 sides