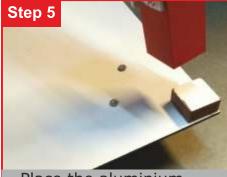

It will look like this

Step 3

Remove the plank which has the wheels

It will look like this

Now place the other aluminium pipe on the inserted pipe