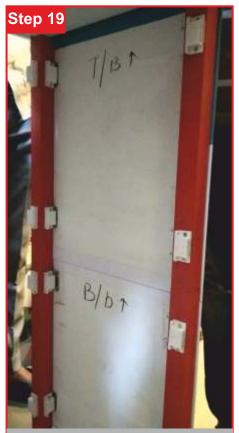

## Vision Express Podium Fitting Chart

It will look like this

Take the bottom plank and stick on th magnet as shown

Do as Shown

Do as Shown

Do as Shown

Do the Same for the Top Plank

This is the Inner View