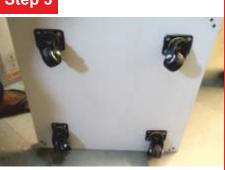

## Vision Express Podium Fitting Chart

Unpack the bag

Unpack the bag

Place the plank on the floor

Place the aluminium pipe with wooden block on the top

It will look like this

Shown in the picture

Do the same for all 3 sides