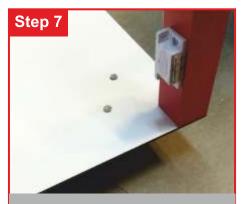

## Vision Express Podium Fitting Chart

It will look like this

Take the bottom plank and stick on th magnet as shown

Do as Shown

Do as Shown

Do as Shown

Do the Same for the Top Plank

This is the Inner View