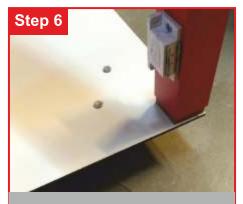

It will look like this

Step 3

Remove the plank which has the wheels

It will look like this

Now place the other aluminium pipe on the inserted pipe