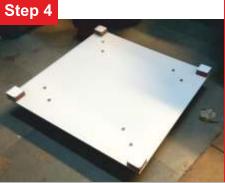

It will look like this

Step 3

Remove the plank which has the wheels

It will look like this

Now place the other aluminium pipe on the inserted pipe