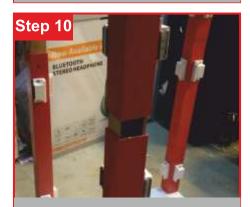

## Vision Express Podium Fitting Chart



Unpack the bag



Unpack the bag



Place the plank on the floor



Place the aluminium pipe with wooden block on the top



It will look like this



Shown in the picture



Do the same for all 3 sides



It will look like this

Step 3



Remove the plank which has the wheels



It will look like this



Now place the other aluminium pipe on the inserted pipe

## Step 12



Place top plank on the inserted pipes



## Vision Express Podium Fitting Chart



It will look like this



Take the bottom plank and stick on th magnet as shown



Do as Shown



Do as Shown



Do as Shown



Do the Same for the Top Plank



This is the Inner View



Do the Same for all the sides



The Podium is now Ready.

Page 2