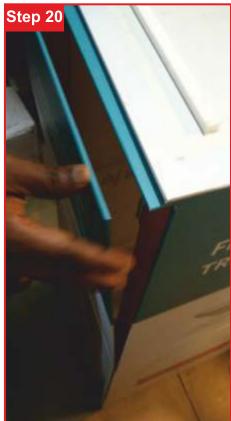

## Vision Express Podium Fitting Chart

It will look like this

Take the bottom plank and stick on th magnet as shown

Do as Shown

Do as Shown

Do as Shown

Do the Same for the Top Plank

This is the Inner View

Do the Same for all the sides

The Podium is now Ready.

Page 2