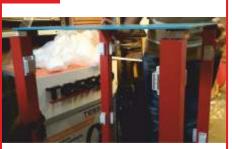

## Vision Express Podium Fitting Chart



Unpack the bag



Unpack the bag



Place the plank on the floor



Place the aluminium pipe with wooden block on the top



It will look like this



Shown in the picture



Do the same for all 3 sides



It will look like this

Step 3



Remove the plank which has the wheels



It will look like this



Now place the other aluminium pipe on the inserted pipe

## Step 12



Place top plank on the inserted pipes



## Vision Express Podium Fitting Chart



It will look like this



Take the bottom plank and stick on th magnet as shown



Do as Shown



Do as Shown



Do as Shown



Do the Same for the Top Plank



This is the Inner View



Do the Same for all the sides



The Podium is now Ready.

Page 2