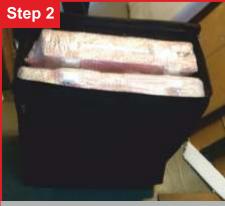

## Vision Express Podium Fitting Chart

Unpack the bag

Unpack the bag

Place the plank on the floor

Place the aluminium pipe with wooden block on the top

It will look like this

Shown in the picture

Do the same for all 3 sides