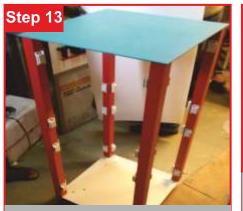

## Vision Express Podium Fitting Chart



Unpack the bag



Unpack the bag



Place the plank on the floor



Place the aluminium pipe with wooden block on the top



It will look like this



Shown in the picture



Do the same for all 3 sides



It will look like this

Step 3



Remove the plank which has the wheels



It will look like this



Now place the other aluminium pipe on the inserted pipe

## Step 12



Place top plank on the inserted pipes



## Vision Express Podium Fitting Chart



It will look like this



Take the bottom plank and stick on th magnet as shown



Do as Shown



Do as Shown



Do as Shown



Do the Same for the Top Plank



This is the Inner View



Do the Same for all the sides



The Podium is now Ready.

Page 2