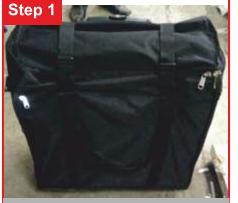

## Vision Express Podium Fitting Chart

Unpack the bag

Unpack the bag

Place the plank on the floor

Place the aluminium pipe with wooden block on the top

It will look like this

Shown in the picture

Do the same for all 3 sides