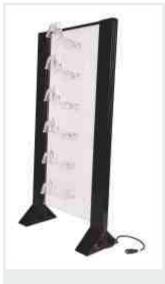

## **BACK WALL DISPLAYS**

Lockable Rods Non-Lockable Rods Horizontal Rods

We offer an extensive range of Lockable / Non-Lockable Optical Display Systems. Fabricated using high quality materials like polypropylene plastic, extruded anodized / powder-coated aluminum / steel / M.S. / acrylic / fibre providing both style and stability and are in compliance with the prevaility trends of the industry. Our display product are available in different sizes and specifications and in customized forms to meet various needs.

# BACK WALL DISPLAYS

Lockable Rods