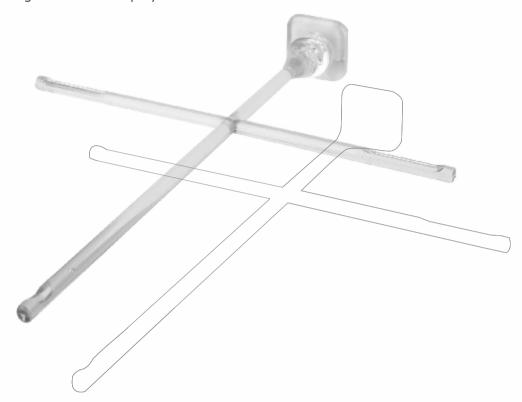

#### **WD 001**

Y spectacle display made of acrylic glass, dual satin, including adapter