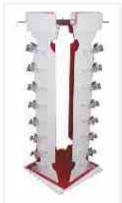

## **BACK WALL DISPLAYS**

Lockable Rods Non-Lockable Rods Horizontal Rods

We offer an extensive range of Lockable / Non-Lockable Optical Display Systems. Fabricated using high quality materials like polypropylene plastic, extruded anodized / powder-coated aluminum / steel / M.S. / acrylic / fibre providing both style and stability and are in compliance with the prevaility trends of the industry. Our display product are available in different sizes and specifications and in customized forms to meet various needs.

# BACK WALL DISPLAYS

Lockable Rods