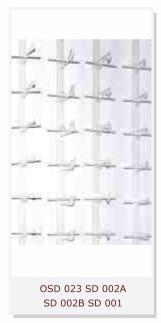

## **BACK WALL DISPLAYS**

Non-Lockable Rods

#### VISIO

ME IN NLO01

Aluminum Rod, Stainless Steel Accessories with Rubber Tubing on Wings and also in front

Ht: 48 inches = 16 fr

#### **CONCETTO CPT**

ME IN NLO02

Aluminum Rod. Ht: 48 inches = 14 fr Stainless Steel Accessories with Plastic Tubing on Wings and also in front