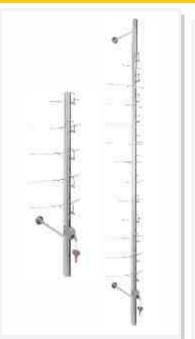

## **BACK WALL DISPLAYS**

Lockable Rods Non-Lockable Rods Horizontal Rods

We offer an extensive range of Lockable / Non-Lockable Optical Display Systems. Fabricated using high quality materials like polypropylene plastic, extruded anodized / powder-coated aluminum / steel / M.S. / acrylic / fibre providing both style and stability and are in compliance with the prevaility trends of the industry. Our display product are available in different sizes and specifications and in customized forms to meet various needs.

## **BACK WALL DISPLAYS**

Non-Lockable Rods

#### VISIO

ME IN NLO01

Aluminum Rod, Stainless Steel Accessories with Rubber Tubing on Wings and also in front

Ht: 48 inches = 16 fr

#### **CONCETTO CPT**

ME IN NLO02

Aluminum Rod. Ht: 48 inches = 14 fr Stainless Steel Accessories with Plastic Tubing on Wings and also in front