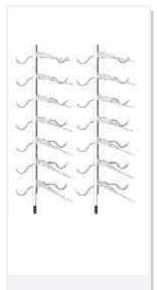

## **BACK WALL DISPLAYS**

Lockable Rods Non-Lockable Rods Horizontal Rods

We offer an extensive range of Lockable / Non-Lockable Optical Display Systems. Fabricated using high quality materials like polypropylene plastic, extruded anodized / powder-coated aluminum / steel / M.S. / acrylic / fibre providing both style and stability and are in compliance with the prevaility trends of the industry. Our display product are available in different sizes and specifications and in customized forms to meet various needs.

# BACK WALL DISPLAYS

Lockable Rods

## Monarch Acrylic Optical Rods

These Are Clear And
Transparent Optical /
Spectacles Display Rods,
Wall Mounted,
48 Inches /
14 Frames Display.