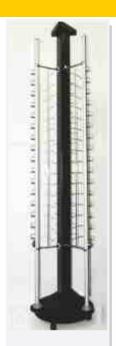

## **EYE WEAR DISPLAY FLOOR**

Þ

Þ Ь

UNIT

**REVOLVING & NON-REVOLVING** EYE WEAR DISPLAY STANDS

FLOOR STANDING STANDS COUNTER TOP STAND

We offer the widest range of innovative and high quality revolving or non-revolving eyewear display stands. our materials are varied: acrylic, metal wood etc. and of a high quality. our finish is what is our U.S.P. available in different sizes and specifications and is customized forms to meet various needs.

RV 030 (B)

**RV 034** 

**RV 043** 

**RV 046** 

**RV 044** 

**RV 045** 

NRV 113

**RV 051** 