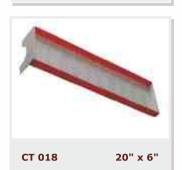

## **COUNTER TRAYS**

CT 001

16" x 26"

**CT 004** 16" x 6"

**CT 013** 

14" x 6"

**CT 002** 

14" x 12"

**CT 010** 

**DRAWER** 

**CT 014** 

14" x 6"

**CT 022** 

**CT 003** 

20" x 6"

CT 015