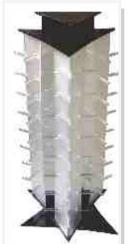

## **EYE WEAR DISPLAY FLOOR**

Þ

Þ Ь

UNIT

**REVOLVING & NON-REVOLVING** EYE WEAR DISPLAY STANDS

FLOOR STANDING STANDS COUNTER TOP STAND

We offer the widest range of innovative and high quality revolving or non-revolving eyewear display stands. our materials are varied: acrylic, metal wood etc. and of a high quality. our finish is what is our U.S.P. available in different sizes and specifications and is customized forms to meet various needs.

RV 030 (B)

**RV 034** 

**RV 043** 

**RV 046** 

**RV 044** 

**RV 045** 

NRV 113

**RV 051** 

**RV 052** 

**RV 148** 

**RV 125** 

**RV 107** 

**RV 126** 

RV 129 LOCKABLE & NON-LOCKABLE (WITH LIGHT)

**RV 130** 

**RV 131** 

**RV 132** 

**RV 134** 

NRV 047

**RV 140** 

**RV 142** 

**NRV 039** 