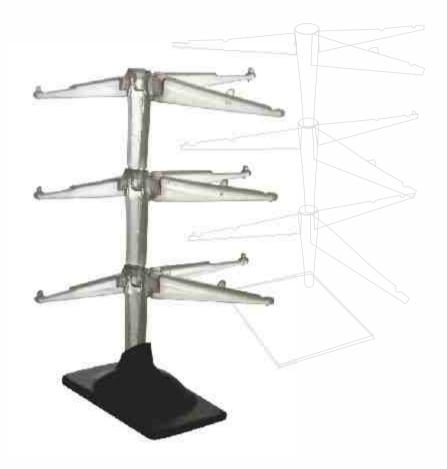

## **EYE WEAR DISPLAY FLOOR**

Þ

Þ Ь

UNIT

**REVOLVING & NON-REVOLVING** EYE WEAR DISPLAY STANDS

FLOOR STANDING STANDS COUNTER TOP STAND

We offer the widest range of innovative and high quality revolving or non-revolving eyewear display stands. our materials are varied: acrylic, metal wood etc. and of a high quality. our finish is what is our U.S.P. available in different sizes and specifications and is customized forms to meet various needs.

RV 030 (B)

**RV 034** 

**RV 043** 

**RV 046** 

**RV 044** 

**RV 045** 

NRV 113

**RV 051** 

**RV 052** 

**RV 148** 

**RV 125** 

**RV 107** 

**RV 126** 

RV 129 LOCKABLE & NON-LOCKABLE (WITH LIGHT)

**RV 130** 

**RV 131** 