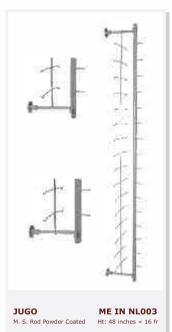

## **BACK WALL DISPLAYS**

Lockable Rods Non-Lockable Rods Horizontal Rods

We offer an extensive range of Lockable / Non-Lockable Optical Display Systems. Fabricated using high quality materials like polypropylene plastic, extruded anodized / powder-coated aluminum / steel / M.S. / acrylic / fibre providing both style and stability and are in compliance with the prevaility trends of the industry. Our display product are available in different sizes and specifications and in customized forms to meet various needs.

# BACK WALL DISPLAYS

Lockable Rods