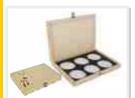

## **LENS TRAYS**

TR 051 (A) PRESENTATION TRAY

DT 4 LINE DRAWER

LT 001 12 LENS

LT 007 9 LENS

CT 008 (B) 17"x14"

12 LENS

LT 004