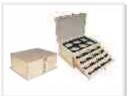

## **LENS TRAYS**

TR 051 (A) PRESENTATION TRAY

DT 4 LINE DRAWER

LT 001 12 LENS

LT 007 9 LENS

CT 008 (B) 17"x14"

12 LENS

LT 004

LT 003 30 LENS

OI 013

LT 005

6 LENS

**DT 3 LINE DRAWER** 

CT 008 (A) 17"x12"

Lens Cleaner Bottle Tray With Cutwork

OI 014

OI 014

TR 051 (A)

OI 013

LT 003

**LT 007** 

CT 008 (A)