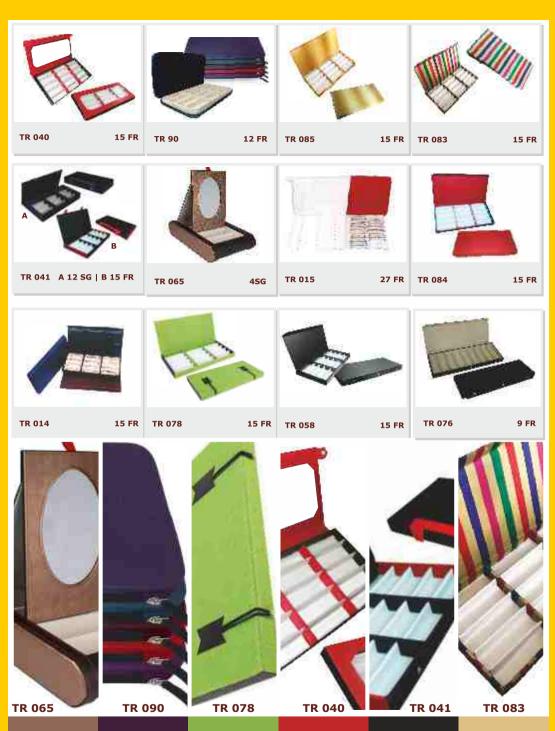

## **DISPLAY TRAYS**

Known to be one of the biggest manufacturers of Eyewear Display Trays, we offer an extensive range of innovative and highly functional trays. Ours materials are of a high quality. Our finish is you the optimum usability. Our Display Trays are available in different sizes and specifications and in customized forms to meet various needs.

24 FR

12 SG

TR 039 24 FR

TR 005 16 FR

TR 062 15 FR

TR 042 A

TR 037

TR 042 B

15 FR

TR 053

80 FR

12 FR

TR 080 36 SG

TR 012 15 FR

TR 013 15 FR

TR 061

TR 023

12 FR

3/97, J.Karia industrial Estate, Musa Killedar Street, Jacob Circle, Mumbai - 400 011. Tel: +91-22-23095378 / 81 Cell: +91 8452002494 E-mail:info@themonarch.in www.opticaldisplay.net

TR 075

12 FR

TR 074

3/97, J.Karia industrial Estate, Musa Killedar Street, Jacob Circle, Mumbai - 400 011. Tel: +91-22-23095378 / 81 Cell: +91 8452002494 E-mail:info@themonarch.in www.opticaldisplay.net

TR 051 (B) PRESENTATION TRAY

12 SG

TR 082

5 SG