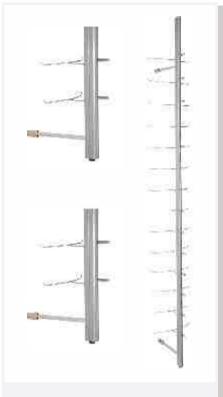

## **BACK WALL DISPLAYS**

Lockable Rods Non-Lockable Rods Horizontal Rods

We offer an extensive range of Lockable / Non-Lockable Optical Display Systems. Fabricated using high quality materials like polypropylene plastic, extruded anodized / powder-coated aluminum / steel / M.S. / acrylic / fibre providing both style and stability and are in compliance with the prevaility trends of the industry. Our display product are available in different sizes and specifications and in customized forms to meet various needs.

# BACK WALL DISPLAYS

Lockable Rods

## Monarch Acrylic Optical Rods

These Are Clear And
Transparent Optical /
Spectacles Display Rods,
Wall Mounted,
48 Inches /
14 Frames Display.