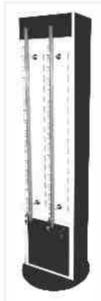

## **BACK WALL DISPLAYS**

Lockable Rods Non-Lockable Rods Horizontal Rods

We offer an extensive range of Lockable / Non-Lockable Optical Display Systems. Fabricated using high quality materials like polypropylene plastic, extruded anodized / powder-coated aluminum / steel / M.S. / acrylic / fibre providing both style and stability and are in compliance with the prevaility trends of the industry. Our display product are available in different sizes and specifications and in customized forms to meet various needs.

## Monarch Acrylic Optical Rods

These Are Clear And
Transparent Optical /
Spectacles Display Rods,
Wall Mounted,
48 Inches /
14 Frames Display.