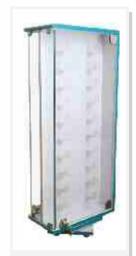

## **BACK WALL DISPLAYS**

Lockable Rods Non-Lockable Rods Horizontal Rods

We offer an extensive range of Lockable / Non-Lockable Optical Display Systems. Fabricated using high quality materials like polypropylene plastic, extruded anodized / powder-coated aluminum / steel / M.S. / acrylic / fibre providing both style and stability and are in compliance with the prevaility trends of the industry. Our display product are available in different sizes and specifications and in customized forms to meet various needs.

## **BACK WALL DISPLAYS**

Non-lockable Displays Multi Frame Displays Singular Frame Displays

Our extensive range of innovative Backwall display systems singular as well as multi product displays is fabricated using high quality materials like acrylic / fibre having both style and stability and is also in compliance with the prevailing industry trends. Our Display products are available different sizes and specifications and in customised forms to meet various needs.