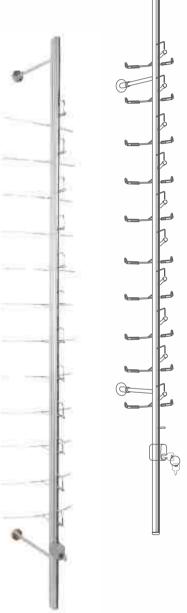

## **BACK WALL DISPLAYS**

Lockable Rods Non-Lockable Rods Horizontal Rods

We offer an extensive range of Lockable / Non-Lockable Optical Display Systems. Fabricated using high quality materials like polypropylene plastic, extruded anodized / powder-coated aluminum / steel / M.S. / acrylic / fibre providing both style and stability and are in compliance with the prevaility trends of the industry. Our display product are available in different sizes and specifications and in customized forms to meet various needs.

# BACK WALL DISPLAYS

Lockable Rods

## Monarch Acrylic Optical Rods

These Are Clear And
Transparent Optical /
Spectacles Display Rods,
Wall Mounted,
48 Inches /
14 Frames Display.