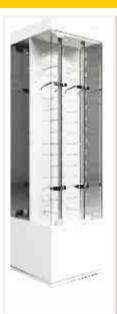

## **EYE WEAR DISPLAY FLOOR**

Þ

Þ Ь

UNIT

**REVOLVING & NON-REVOLVING** EYE WEAR DISPLAY STANDS

FLOOR STANDING STANDS COUNTER TOP STAND

We offer the widest range of innovative and high quality revolving or non-revolving eyewear display stands. our materials are varied: acrylic, metal wood etc. and of a high quality. our finish is what is our U.S.P. available in different sizes and specifications and is customized forms to meet various needs.

RV 030 (B)

**RV 034** 

**RV 043** 

**RV 046** 

**RV 044** 

**RV 045** 

NRV 113

**RV 051** 