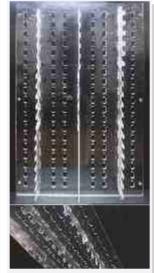

## **BACK WALL DISPLAYS**

Lockable Rods Non-Lockable Rods Horizontal Rods

We offer an extensive range of Lockable / Non-Lockable Optical Display Systems. Fabricated using high quality materials like polypropylene plastic, extruded anodized / powder-coated aluminum / steel / M.S. / acrylic / fibre providing both style and stability and are in compliance with the prevaility trends of the industry. Our display product are available in different sizes and specifications and in customized forms to meet various needs.

# BACK WALL DISPLAYS

Lockable Rods

## Monarch Acrylic Optical Rods

These Are Clear And
Transparent Optical /
Spectacles Display Rods,
Wall Mounted,
48 Inches /
14 Frames Display.