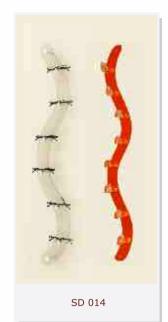

## **ME IN NL005**

Ht: 48 inches = 15 fr

BL 001

BL 002

WD 002 Shelf, Round

#### **WD 001**

Y spectacle display made of acrylic glass, dual satin, including adapter

## WD 001 + WD 002

2 telescope Rods +6 Y spectacle display

### **WD 002**

Shelf, round, made of acrylic glass, dual satin, including adapter

## WD 001 + WD 002

Telescope rod + 8 shelves, round

3/97, J.Karia industrial Estate, Musa Killedar Street, Jacob Circle, Mumbai - 400 011. Tel: +91-22-23095378 / 81 Cell: +91 8452002494 E-mail:info@themonarch.in www.opticaldisplay.net