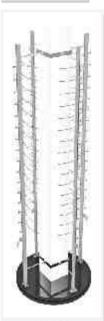

## **EYE WEAR DISPLAY FLOOR**

Þ

Þ Ь

UNIT

**REVOLVING & NON-REVOLVING** EYE WEAR DISPLAY STANDS

FLOOR STANDING STANDS COUNTER TOP STAND

We offer the widest range of innovative and high quality revolving or non-revolving eyewear display stands. our materials are varied: acrylic, metal wood etc. and of a high quality. our finish is what is our U.S.P. available in different sizes and specifications and is customized forms to meet various needs.

RV 030 (B)

**RV 034** 

**RV 043** 

**RV 046** 

**RV 044** 

**RV 045** 

NRV 113

**RV 051** 