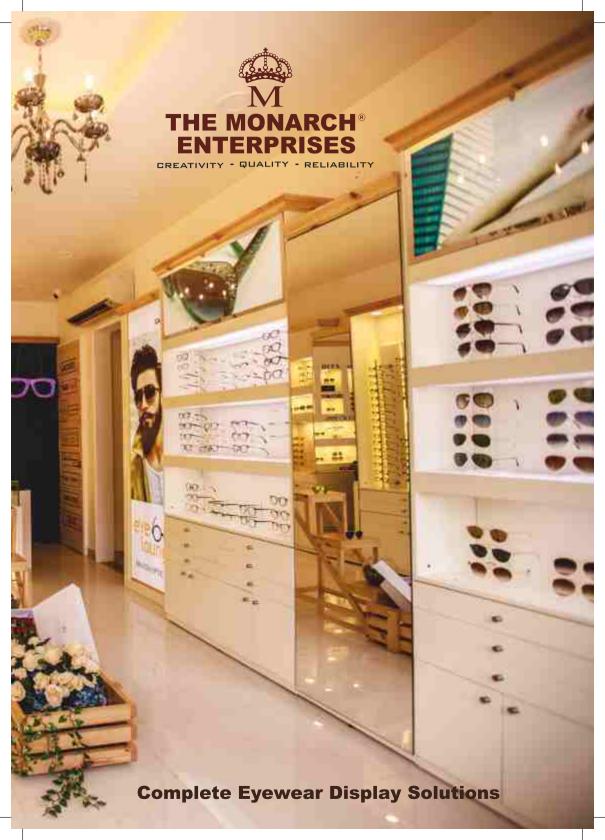

# OPTICAL RETAIL SHOWROOMS SHOP IN SHOP MODULAR FURNITURE

Monarch brings you the most innovative optical frame and sunglass display systems in the market today. From single optical merchandising elements for counter or wall display to turnkey design for retail stores, we always provides the most efficient, well-crafted and beautiful frame display selections in the industry. Our expertise utilized the newest materials and trends in acrylic panels, wood styling and metal finishes.

## **BACK WALL DISPLAYS**

Lockable Rods Non-Lockable Rods Horizontal Rods

We offer an extensive range of Lockable / Non-Lockable Optical Display Systems. Fabricated using high quality materials like polypropylene plastic, extruded anodized / powder-coated aluminum / steel / M.S. / acrylic / fibre providing both style and stability and are in compliance with the prevaility trends of the industry. Our display product are available in different sizes and specifications and in customized forms to meet various needs.

## **BACK WALL DISPLAYS**

Non-lockable Displays Multi Frame Displays Singular Frame Displays

Our extensive range of innovative Backwall display systems singular as well as multi product displays is fabricated using high quality materials like acrylic / fibre having both style and stability and is also in compliance with the prevailing industry trends. Our Display products are available different sizes and specifications and in customised forms to meet various needs.