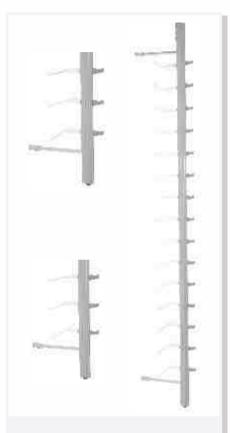

## **BACK WALL DISPLAYS**

Non-Lockable Rods

#### VISIO

ME IN NLO01

Aluminum Rod, Stainless Steel Accessories with Rubber Tubing on Wings and also in front

Ht: 48 inches = 16 fr

#### **CONCETTO CPT**

ME IN NLO02

Aluminum Rod. Ht: 48 inches = 14 fr Stainless Steel Accessories with Plastic Tubing on Wings and also in front