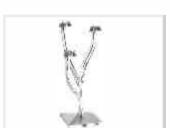

## Monarch Acrylic Optical Rods

These Are Clear And
Transparent Optical /
Spectacles Display Rods,
Wall Mounted,
48 Inches /
14 Frames Display.

#### **CONCETTO CPT**

Aluminum Rod, Stainless Steel ME IN L004
Accessories with Plastic Tubing Ht: 46 inches = 12 fr
on Wings Ht: 54 inches = 15 fr

on Wings Ht: 54 inches = 15 fr **Locking System: Hydraulic** Ht: 63 inches = 18 fr