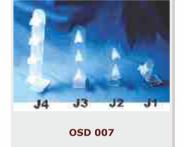

## MULTI FRAME ACRYLIC DISPLAYS FANCY ACRYLIC DISPLAYS

We offer the widest range of innovative and high quality Acrylic Eyewear Displays. We offer single or multi product and fancy acrylic displays. Technically perfect and advanced in design our displays are available in different sizes and specifications and in customized forms to meet various needs.

**AD 069** 

**AD 071** 

OSD 009

AD 073

OSD 010

OSD 011

**OSD 012** 

**AD 074** 