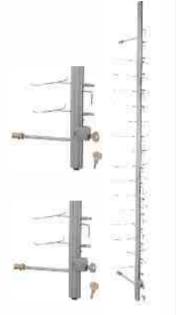

#### **CONCETTO CPT**

Aluminum Rod, Stainless Steel ME IN L004
Accessories with Plastic Tubing Ht: 46 inches = 12 fr
on Wings Ht: 54 inches = 15 fr

on Wings Ht: 54 inches = 15 fr **Locking System: Hydraulic** Ht: 63 inches = 18 fr

#### **CONCETTO CPT**

Aluminum Rod with
Mild Steel Accessories ME IN L007
Locking System: Hydraulic Ht: 48 inches = 16 fr

#### CONCETTO CPT

Aluminum Rod with
Plastic Accessories ME IN L010
Locking System: Hydraulic Ht: 48 inches = 16 fr

Ht: 53 inches = 16 fr

Locking System: Spring