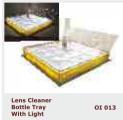

LT 003 30 LENS

OI 013

LT 005

6 LENS

**DT 3 LINE DRAWER** 

CT 008 (A) 17"x12"

Lens Cleaner Bottle Tray With Cutwork

OI 014