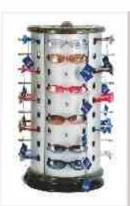

## **EYE WEAR DISPLAY FLOOR**

Þ

Þ Ь

UNIT

**REVOLVING & NON-REVOLVING** EYE WEAR DISPLAY STANDS

FLOOR STANDING STANDS COUNTER TOP STAND

We offer the widest range of innovative and high quality revolving or non-revolving eyewear display stands. our materials are varied: acrylic, metal wood etc. and of a high quality. our finish is what is our U.S.P. available in different sizes and specifications and is customized forms to meet various needs.

RV 030 (B)

**RV 034** 

**RV 043** 

**RV 046** 

**RV 044** 

**RV 045** 

NRV 113

**RV 051** 

**RV 052** 

**RV 148** 

**RV 125** 

**RV 107** 

**RV 126** 

RV 129 LOCKABLE & NON-LOCKABLE (WITH LIGHT)

**RV 130** 

**RV 131** 