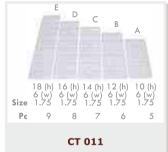

**CT 010** 

**DRAWER** 

**CT 014** 

14" x 6"

**CT 022** 

**CT 003** 

20" x 6"

CT 015