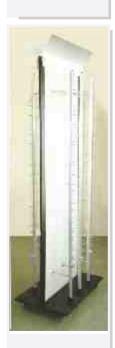

## **BACK WALL DISPLAYS**

Lockable Rods Non-Lockable Rods Horizontal Rods

We offer an extensive range of Lockable / Non-Lockable Optical Display Systems. Fabricated using high quality materials like polypropylene plastic, extruded anodized / powder-coated aluminum / steel / M.S. / acrylic / fibre providing both style and stability and are in compliance with the prevaility trends of the industry. Our display product are available in different sizes and specifications and in customized forms to meet various needs.

## Monarch Acrylic Optical Rods

These Are Clear And
Transparent Optical /
Spectacles Display Rods,
Wall Mounted,
48 Inches /
14 Frames Display.