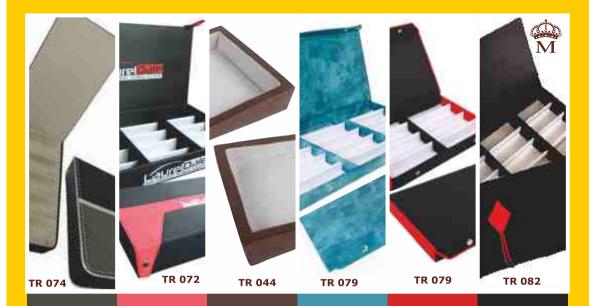

## **LENS TRAYS**

TR 051 (A) PRESENTATION TRAY

DT 4 LINE DRAWER

LT 001 12 LENS

LT 007 9 LENS

CT 008 (B) 17"x14"

12 LENS

LT 004

LT 003 30 LENS

OI 013

LT 005

6 LENS

**DT 3 LINE DRAWER** 

CT 008 (A) 17"x12"

Lens Cleaner Bottle Tray With Cutwork

OI 014

OI 014

TR 051 (A)

OI 013

LT 003

**LT 007** 

CT 008 (A)