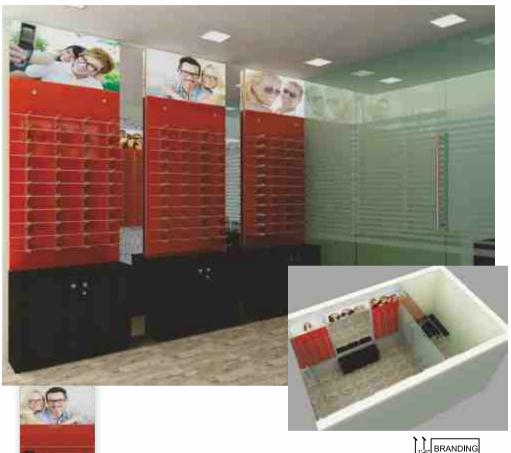

## **BACK WALL DISPLAYS**

Lockable Rods Non-Lockable Rods Horizontal Rods

We offer an extensive range of Lockable / Non-Lockable Optical Display Systems. Fabricated using high quality materials like polypropylene plastic, extruded anodized / powder-coated aluminum / steel / M.S. / acrylic / fibre providing both style and stability and are in compliance with the prevaility trends of the industry. Our display product are available in different sizes and specifications and in customized forms to meet various needs.

## **BACK WALL DISPLAYS**

Non-lockable Displays Multi Frame Displays Singular Frame Displays

Our extensive range of innovative Backwall display systems singular as well as multi product displays is fabricated using high quality materials like acrylic / fibre having both style and stability and is also in compliance with the prevailing industry trends. Our Display products are available different sizes and specifications and in customised forms to meet various needs.