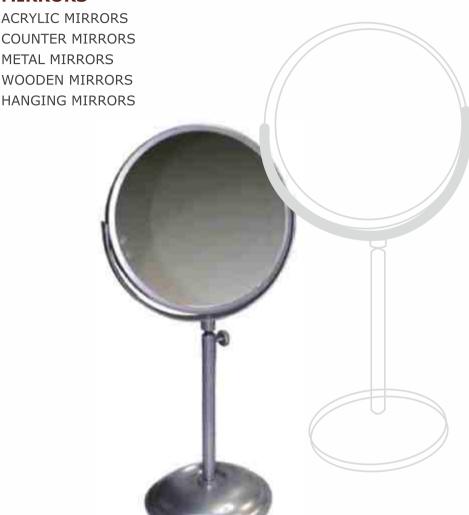

## **MIRRORS**

We offer an extensive range of innovative and high quality mirrors. Our materials are varied: acrylic, metal, wood etc. and a high quality. Our finish is what is our U.S.P. Available in different sizes and specifications and in customized forms to meet various needs.

MI 001

. Matty

MI 002

Metal

MI 003

Rosewood Natural Wood

MI 004

Acrylic

MI 007

Metal

MI 005

Metal

MI 006

Metal

MI 022(A) MI 022(B)

Rubber Wood Rosewood

MI 023

Acrylic

3/97, J.Karia industrial Estate, Musa Killedar Street, Jacob Circle, Mumbai - 400 011. Tel: +91-22-23095378 / 81 Cell: +91 8452002494 E-mail:info@themonarch.in www.opticaldisplay.net