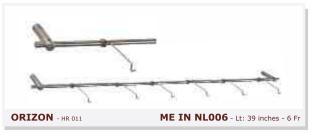

## **BACK WALL DISPLAYS**

Horizontal Rods

3/97, J.Karia industrial Estate, Musa Killedar Street, Jacob Circle, Mumbai - 400 011. Tel: +91-22-23095378 / 81 Cell: +91 8452002494 E-mail:info@themonarch.in www.opticaldisplay.net