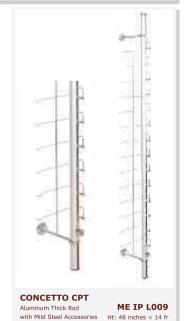

#### **CONCETTO CPT**

Aluminum Rod, Stainless Steel ME IN L004
Accessories with Plastic Tubing Ht: 46 inches = 12 fr
on Wings Ht: 54 inches = 15 fr

on Wings Ht: 54 inches = 15 fr **Locking System: Hydraulic** Ht: 63 inches = 18 fr