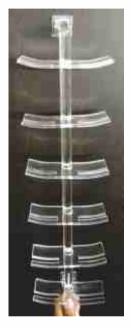

## Monarch Acrylic Optical Rods

These Are Clear And
Transparent Optical /
Spectacles Display Rods,
Wall Mounted,
48 Inches /
14 Frames Display.