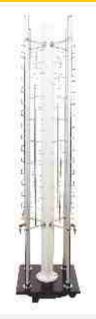

## **BACK WALL DISPLAYS**

Lockable Rods Non-Lockable Rods Horizontal Rods

We offer an extensive range of Lockable / Non-Lockable Optical Display Systems. Fabricated using high quality materials like polypropylene plastic, extruded anodized / powder-coated aluminum / steel / M.S. / acrylic / fibre providing both style and stability and are in compliance with the prevaility trends of the industry. Our display product are available in different sizes and specifications and in customized forms to meet various needs.

## Monarch Acrylic Optical Rods

These Are Clear And
Transparent Optical /
Spectacles Display Rods,
Wall Mounted,
48 Inches /
14 Frames Display.