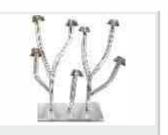

## **BACK WALL DISPLAYS**

Lockable Rods Non-Lockable Rods Horizontal Rods

We offer an extensive range of Lockable / Non-Lockable Optical Display Systems. Fabricated using high quality materials like polypropylene plastic, extruded anodized / powder-coated aluminum / steel / M.S. / acrylic / fibre providing both style and stability and are in compliance with the prevaility trends of the industry. Our display product are available in different sizes and specifications and in customized forms to meet various needs.

# BACK WALL DISPLAYS

Lockable Rods