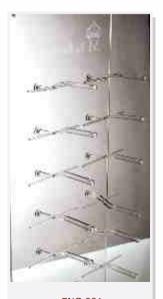

## **BACK WALL DISPLAYS**

Lockable Rods Non-Lockable Rods Horizontal Rods

We offer an extensive range of Lockable / Non-Lockable Optical Display Systems. Fabricated using high quality materials like polypropylene plastic, extruded anodized / powder-coated aluminum / steel / M.S. / acrylic / fibre providing both style and stability and are in compliance with the prevaility trends of the industry. Our display product are available in different sizes and specifications and in customized forms to meet various needs.

## **BACK WALL DISPLAYS**

Non-Lockable Rods

#### VISIO

ME IN NLO01

Aluminum Rod, Stainless Steel Accessories with Rubber Tubing on Wings and also in front

Ht: 48 inches = 16 fr

#### **CONCETTO CPT**

ME IN NLO02

Aluminum Rod. Ht: 48 inches = 14 fr Stainless Steel Accessories with Plastic Tubing on Wings and also in front