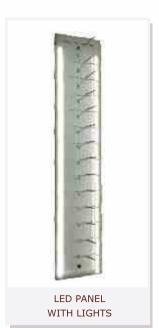

ENG 001

CENTRIC

EYE PANEL SD 018 (B)

LED PANEL
WITH LIGHTS

PM 007 FOR BIG SUNGLASS

PM 005

PM 001

OSD 025