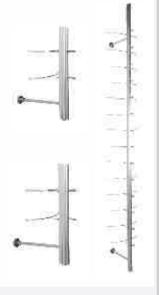

## **BACK WALL DISPLAYS**

Non-Lockable Rods

#### VISIO

ME IN NLO01

Aluminum Rod, Stainless Steel Accessories with Rubber Tubing on Wings and also in front

Ht: 48 inches = 16 fr

#### **CONCETTO CPT**

ME IN NLO02

Aluminum Rod. Ht: 48 inches = 14 fr Stainless Steel Accessories with Plastic Tubing on Wings and also in front