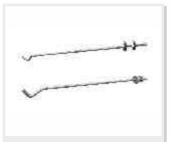

#### VISIO

ME IN NLO01

Aluminum Rod, Stainless Steel Accessories with Rubber Tubing on Wings and also in front

Ht: 48 inches = 16 fr

#### **CONCETTO CPT**

ME IN NLO02

Aluminum Rod. Ht: 48 inches = 14 fr Stainless Steel Accessories with Plastic Tubing on Wings and also in front