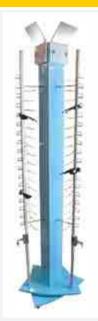

## **BACK WALL DISPLAYS**

Lockable Rods Non-Lockable Rods Horizontal Rods

We offer an extensive range of Lockable / Non-Lockable Optical Display Systems. Fabricated using high quality materials like polypropylene plastic, extruded anodized / powder-coated aluminum / steel / M.S. / acrylic / fibre providing both style and stability and are in compliance with the prevaility trends of the industry. Our display product are available in different sizes and specifications and in customized forms to meet various needs.

## Monarch Acrylic Optical Rods

These Are Clear And
Transparent Optical /
Spectacles Display Rods,
Wall Mounted,
48 Inches /
14 Frames Display.

#### **CONCETTO CPT**

Aluminum Rod, Stainless Steel ME IN L004
Accessories with Plastic Tubing Ht: 46 inches = 12 fr
on Wings Ht: 54 inches = 15 fr

on Wings Ht: 54 inches = 15 fr **Locking System: Hydraulic** Ht: 63 inches = 18 fr

#### **CONCETTO CPT**

Aluminum Rod with
Mild Steel Accessories ME IN L007
Locking System: Hydraulic Ht: 48 inches = 16 fr

#### CONCETTO CPT

Aluminum Rod with
Plastic Accessories ME IN L010
Locking System: Hydraulic Ht: 48 inches = 16 fr

Ht: 53 inches = 16 fr

Locking System: Spring