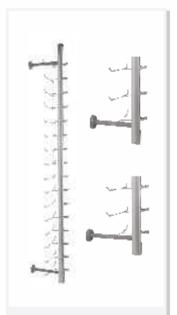

## **CONCETTO CPT**

Aluminum Rod, Mild Steel Accessories Plastic tubing in front

## ME IN NL004

Ht: 48 inches = 14 fr

## **CONCETTO CPT**

Aluminum Rod with Plastic Accessories

## **ME IN NL005**

Ht: 48 inches = 15 fr

BL 001

BL 002

WD 002 Shelf, Round