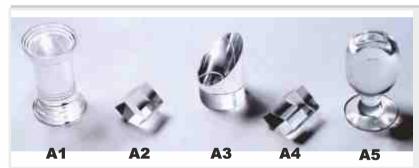

## **BACK WALL DISPLAYS**

Lockable Rods Non-Lockable Rods Horizontal Rods

We offer an extensive range of Lockable / Non-Lockable Optical Display Systems. Fabricated using high quality materials like polypropylene plastic, extruded anodized / powder-coated aluminum / steel / M.S. / acrylic / fibre providing both style and stability and are in compliance with the prevaility trends of the industry. Our display product are available in different sizes and specifications and in customized forms to meet various needs.

# BACK WALL DISPLAYS

Lockable Rods

## Monarch Acrylic Optical Rods

These Are Clear And
Transparent Optical /
Spectacles Display Rods,
Wall Mounted,
48 Inches /
14 Frames Display.