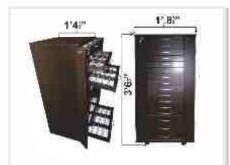

## **DISPLAY TRAYS**

Known to be one of the biggest manufacturers of Eyewear Display Trays, we offer an extensive range of innovative and highly functional trays. Ours materials are of a high quality. Our finish is you the optimum usability. Our Display Trays are available in different sizes and specifications and in customized forms to meet various needs.

## **LENS TRAYS**

TR 051 (A) PRESENTATION TRAY

DT 4 LINE DRAWER

LT 001 12 LENS

LT 007 9 LENS

CT 008 (B) 17"x14"

12 LENS

LT 004