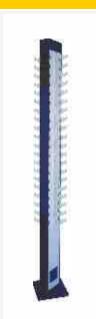

## **BACK WALL DISPLAYS**

Lockable Rods Non-Lockable Rods Horizontal Rods

We offer an extensive range of Lockable / Non-Lockable Optical Display Systems. Fabricated using high quality materials like polypropylene plastic, extruded anodized / powder-coated aluminum / steel / M.S. / acrylic / fibre providing both style and stability and are in compliance with the prevaility trends of the industry. Our display product are available in different sizes and specifications and in customized forms to meet various needs.

## **BACK WALL DISPLAYS**

Non-Lockable Rods

#### VISIO

ME IN NLO01

Aluminum Rod, Stainless Steel Accessories with Rubber Tubing on Wings and also in front

Ht: 48 inches = 16 fr