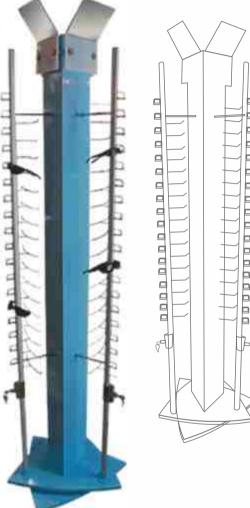

## **BACK WALL DISPLAYS**

Lockable Rods Non-Lockable Rods Horizontal Rods

We offer an extensive range of Lockable / Non-Lockable Optical Display Systems. Fabricated using high quality materials like polypropylene plastic, extruded anodized / powder-coated aluminum / steel / M.S. / acrylic / fibre providing both style and stability and are in compliance with the prevaility trends of the industry. Our display product are available in different sizes and specifications and in customized forms to meet various needs.

## Monarch Acrylic Optical Rods

These Are Clear And
Transparent Optical /
Spectacles Display Rods,
Wall Mounted,
48 Inches /
14 Frames Display.

#### **CONCETTO CPT**

Aluminum Rod, Stainless Steel ME IN L004
Accessories with Plastic Tubing Ht: 46 inches = 12 fr
on Wings Ht: 54 inches = 15 fr

on Wings Ht: 54 inches = 15 fr **Locking System: Hydraulic** Ht: 63 inches = 18 fr

#### **CONCETTO CPT**

Aluminum Rod with
Mild Steel Accessories ME IN L007
Locking System: Hydraulic Ht: 48 inches = 16 fr

#### CONCETTO CPT

Aluminum Rod with
Plastic Accessories ME IN L010
Locking System: Hydraulic Ht: 48 inches = 16 fr

Ht: 53 inches = 16 fr

Locking System: Spring