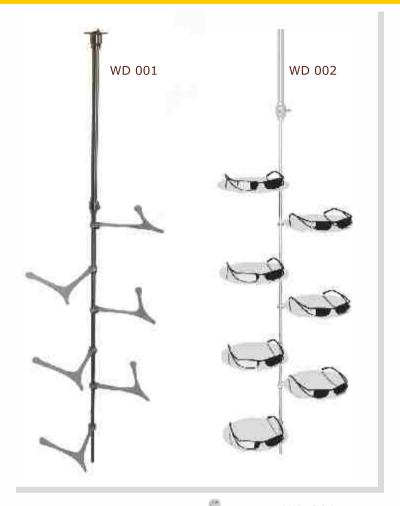

#### **WD 001**

Y spectacle display made of acrylic glass, dual satin, including adapter

## WD 001 + WD 002

2 telescope Rods +6 Y spectacle display

### **WD 002**

Shelf, round, made of acrylic glass, dual satin, including adapter

## WD 001 + WD 002

Telescope rod + 8 shelves, round

3/97, J.Karia industrial Estate, Musa Killedar Street, Jacob Circle, Mumbai - 400 011. Tel: +91-22-23095378 / 81 Cell: +91 8452002494 E-mail:info@themonarch.in www.opticaldisplay.net