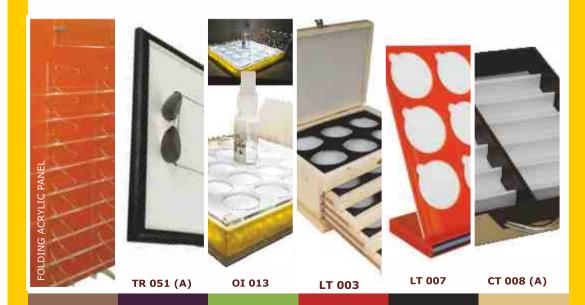

## **LENS TRAYS**

TR 051 (A) PRESENTATION TRAY

DT 4 LINE DRAWER

LT 001 12 LENS

LT 007 9 LENS

CT 008 (B) 17"x14"

12 LENS

LT 004

LT 003 30 LENS

OI 013

LT 005

6 LENS

**DT 3 LINE DRAWER** 

CT 008 (A) 17"x12"

Lens Cleaner Bottle Tray With Cutwork

OI 014

OI 014

TR 051 (A)

OI 013

LT 003

**LT 007** 

CT 008 (A)