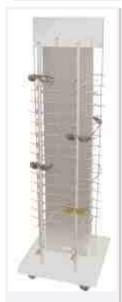

## **BACK WALL DISPLAYS**

Lockable Rods Non-Lockable Rods Horizontal Rods

We offer an extensive range of Lockable / Non-Lockable Optical Display Systems. Fabricated using high quality materials like polypropylene plastic, extruded anodized / powder-coated aluminum / steel / M.S. / acrylic / fibre providing both style and stability and are in compliance with the prevaility trends of the industry. Our display product are available in different sizes and specifications and in customized forms to meet various needs.

# BACK WALL DISPLAYS

Lockable Rods