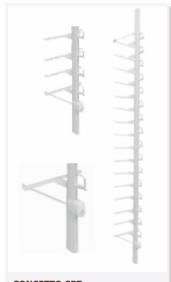

#### VISIO

ME IN NLO01

Aluminum Rod, Stainless Steel Accessories with Rubber Tubing on Wings and also in front

Ht: 48 inches = 16 fr

#### **CONCETTO CPT**

ME IN NLO02

Aluminum Rod. Ht: 48 inches = 14 fr Stainless Steel Accessories with Plastic Tubing on Wings and also in front