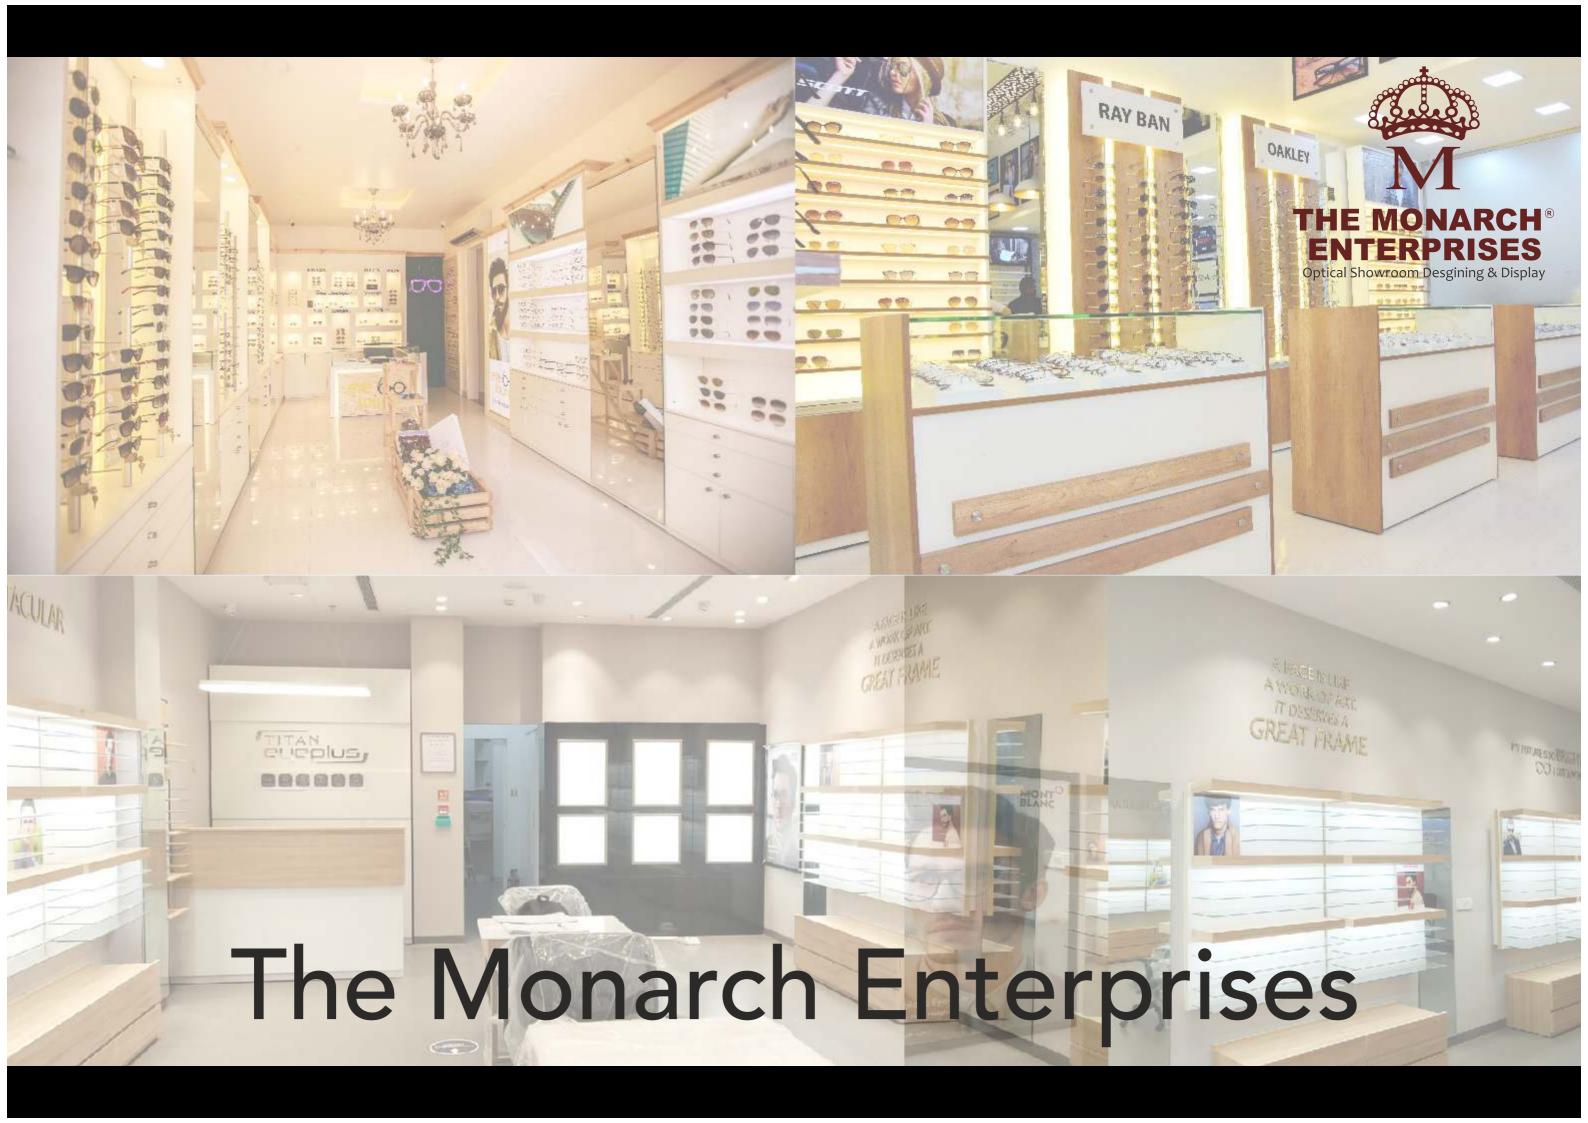

- Founded by Mr. Murtaza Tinwala in 1998, THE MONARCH ENTERPRISES is one of the leading manufacturers in Optical Display Solutions in India
- Leaders in manufacturing & showroom designing and execution in Metal, Wood, Acrylic, MDF in India and Abroad
- 35,000 sq. feet manufacturing unit located on the outskirts of Mumbai on Mumbai Nasik Highway
- 100+ skilled team including a team of 12 designers

#### THE MODULAR CONCEPT

We design, manufacture, fabricate showrooms & units which helps our clients to maximize their space to be organized, functional, personalized and beautiful and have a WOW effect on their customers

#### **Features**

International concept made on German machinery with excellent PU / Duco finish or Pre / Post laminate finish in complete knock down condition, lightweight and easily movable. Installation is quick. Extremely good for chain of stores for easy replication as well as shop in shop. We customise as per client & space requirements with easy portability. This is a new & growing concept and most of the brands in India have adopted it. We have expertise in showroom designing and modular store furniture execution & space management