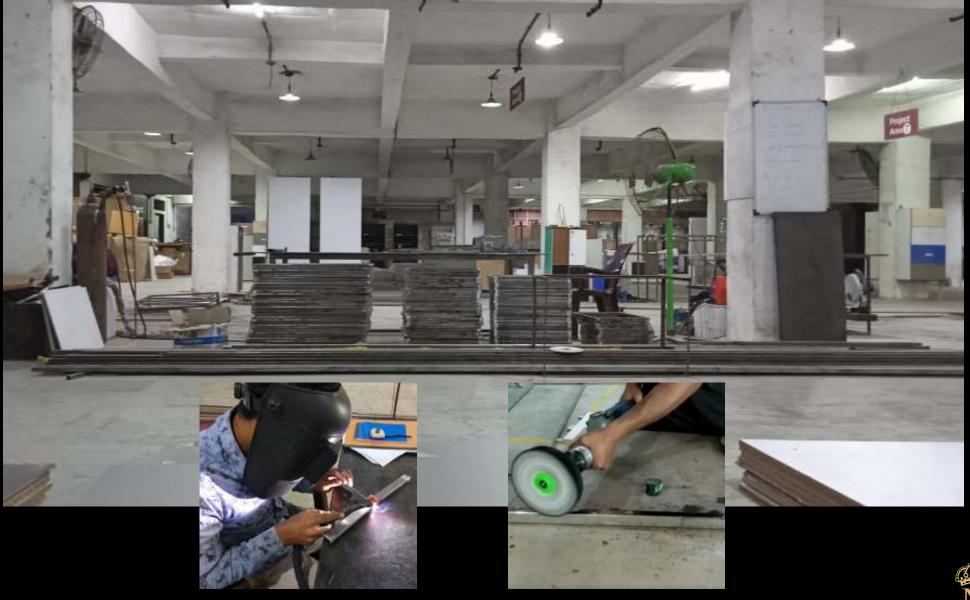

#### Infrastructure for Metal Fabrication :

Series of Welding Machines Series of Grinding Units