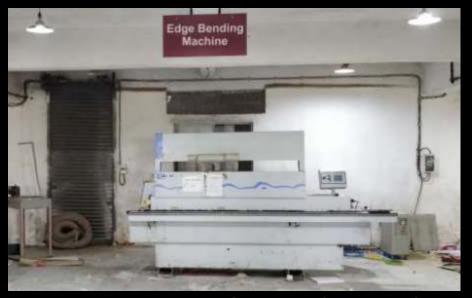

### Infrastructure for Wooden Fabrication :

Auto Edge Banding Machine

CNC Multiple Boring Machine