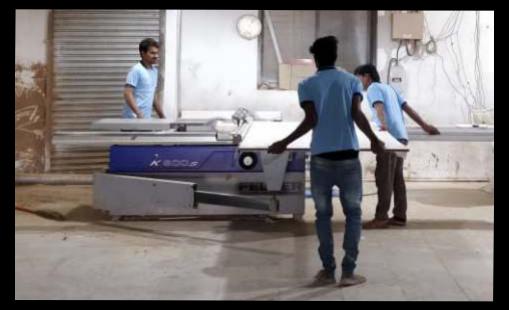

### Infrastructure for Wooden Fabrication :

**CNC Router Machine** 

Panel Saw Machine