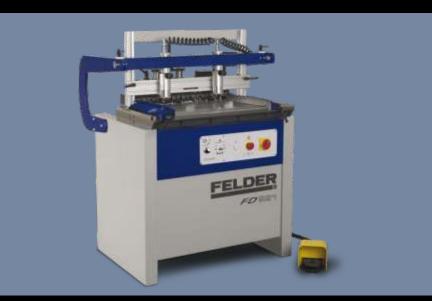

### Infrastructure for Wooden Fabrication :

Auto Edge Banding Machine

CNC Multiple Boring Machine