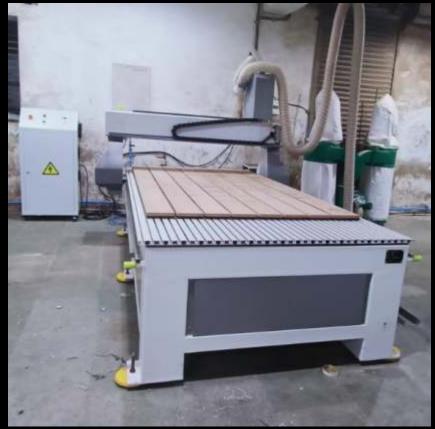

### Infrastructure for Wooden Fabrication :

**CNC Router Machine** 

Panel Saw Machine