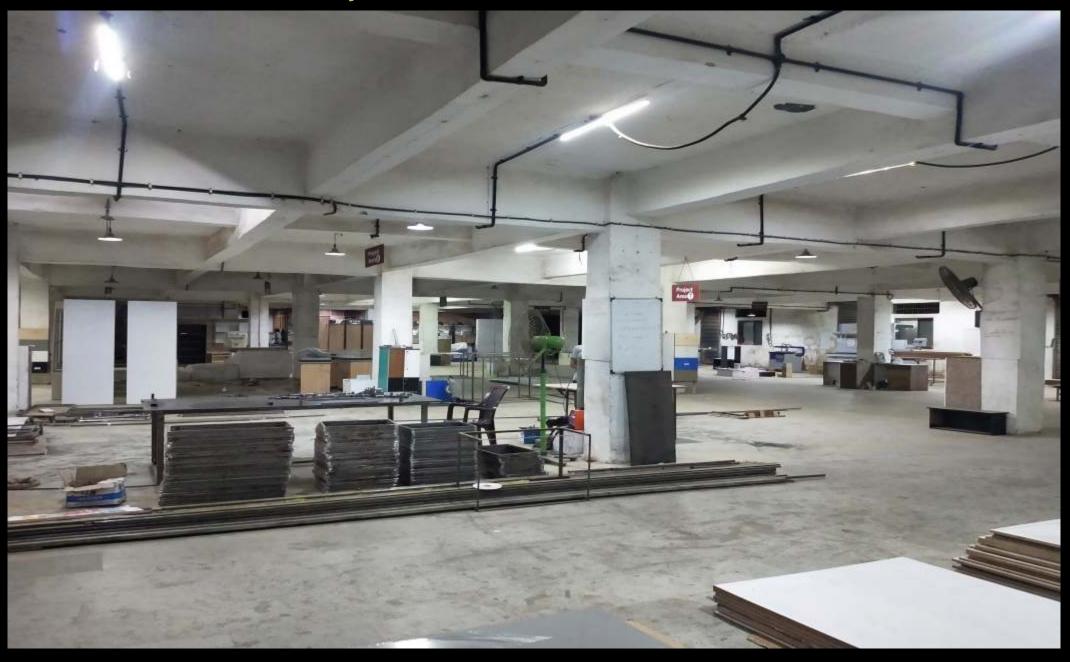

THE MONARCH\* ENTERPRISES Optical Showroom Despring & Display

## **PROJECTS - PAUL OPTICAL - RANCHI**





### **PROJECTS - PAUL OPTICAL - RANCHI**





### **PROJECTS - PAUL OPTICAL - RANCHI**





### **PROJECTS - THE OPTICAL STORE - BANGALORE**









#### Infrastructure for Metal Fabrication :



Series of Welding Machines Series of Grinding Units



### Infrastructure for Wooden Fabrication :



Auto Edge Banding Machine





CNC Multiple Boring Machine

### Infrastructure for Wooden Fabrication :



**CNC Router Machine** 



Panel Saw Machine



#### Infrastructure for Wooden Fabrication :



Cold Press Laminate Pressing Machine

#### Infrastructure for Acrylic Fabrication :



Laser Cutting Machine



# Infrastructure for Project Areas:



# Infrastructure for Project Areas:



# Infrastructure for Project Areas:



# **Our Valued Clients**





A8, Babosa Industrial Park Saravali Village, Next to Vatika Hotel, opposite Schneider Electric Warehouse, Bhiwandi, Maharashtra 421302 www.themonarchenterprises.com