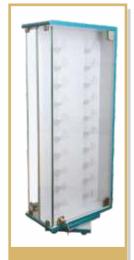

# **BACK WALL DISPLAYS**

# Lockable Rods Non-Lockable Rods

We offer an extensive range of Lockable / Non-Lockable Optical Display Systems. Fabricated using high quality materials like polypropylene plastic, extruded anodized / powder-coated aluminum / steel / M.S. / acrylic / fibre providing both style and stability and are in compliance with the prevaility trends of the industry. Our display product are available in different sizes and specifications and in customized forms to meet various needs.

# **BACK WALL DISPLAYS**

Lockable Rods