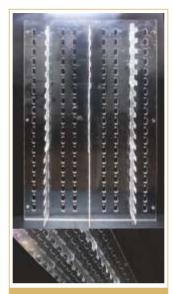

# BACK WALL DISPLAYS Non-Lockable Rods

#### CONCETTO CPT ME IN NL004 Aluminum Rod,

Mild Steel Accessories Plastic tubing in front

Ht: 48 inches = 14 fr

#### CONCETTO CPT

Aluminum Rod with Plastic Accessories

#### **ME IN NL005**

Ht: 48 inches = 15 fr