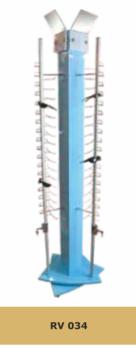

# EYE WEAR DISPLAY FLOOR UNIT

REVOLVING & NON-REVOLVING EYE WEAR DISPLAY STANDS

FLOOR STANDING STANDS
COUNTER TOP STAND

We offer the widest range of innovative and high quality revolving or non-revolving eyewear display stands. our materials are varied: acrylic, metal wood etc. and of a high quality. our finish is what is our U.S.P. available in different sizes and specifications and is customized forms to meet various needs.

RV 043

**RV 044** 

RV 107

RV 108

NRV 113

**RV 125** 

RV 126

RV 129 LOCKABLE & NON-LOCKABLE (WITH LIGHT)

**RV 130** 

**RV 131** 

**RV 132** 

**RV 140** 

**RV 148** 