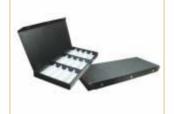

### **EYEWEAR CASES**

BS 002

14-15 School Bag Tray Capacity

**BS 007** 

6-8-10-15 Tray Capacity

BS 009 10 Shell Trolley Bag Tray Capacity

BS 010

12 Tray Capacity