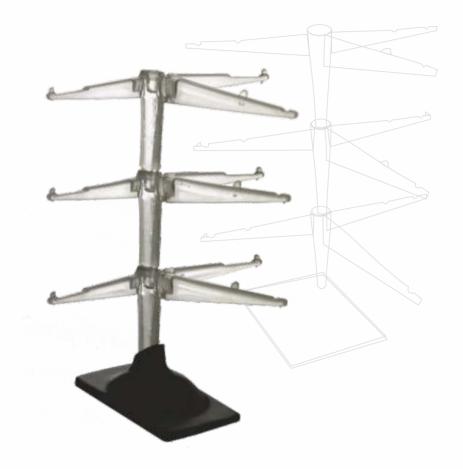

# EYE WEAR DISPLAY FLOOR UNIT

REVOLVING & NON-REVOLVING EYE WEAR DISPLAY STANDS

FLOOR STANDING STANDS
COUNTER TOP STAND

We offer the widest range of innovative and high quality revolving or non-revolving eyewear display stands. our materials are varied: acrylic, metal wood etc. and of a high quality. our finish is what is our U.S.P. available in different sizes and specifications and is customized forms to meet various needs.

RV 043

**RV 044** 

RV 107

RV 108

NRV 113

**RV 125** 

RV 126

RV 129 LOCKABLE & NON-LOCKABLE (WITH LIGHT)

**RV 130** 

**RV 131** 

**RV 132** 

**RV 140** 

**RV 148** 