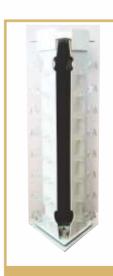

# Lockable Rods Non-Lockable Rods

We offer an extensive range of Lockable / Non-Lockable Optical Display Systems. Fabricated using high quality materials like polypropylene plastic, extruded anodized / powder-coated aluminum / steel / M.S. / acrylic / fibre providing both style and stability and are in compliance with the prevaility trends of the industry. Our display product are available in different sizes and specifications and in customized forms to meet various needs.

# **BACK WALL DISPLAYS**

Lockable Rods

#### **CONCETTO CPT**

ME IN LOO4 Aluminum Rod, Stainless Steel Accessories with Plastic Tubing Ht: 46 inches = 12 fr Ht: 54 inches = 15 fr Locking System: Hydraulic Ht: 63 inches = 18 fr

BL 001

#### **CONCETTO CPT**

Aluminum Rod with **ME IN L007** Locking System: Hydraulic Ht: 48 inches = 16 fr

#### **CONCETTO CPT**

Aluminum Rod with ME IN LO10 Plastic Accessories Locking System: Hydraulic Ht: 48 inches = 16 fr

#### **CONCETTO CPT**

Aluminum Thick Rod with Mild Steel Accessories Locking System: Spring

#### **ME IP L009**

Ht: 48 inches = 14 fr Ht: 53 inches = 16 fr

BL 002

**BL 003** 