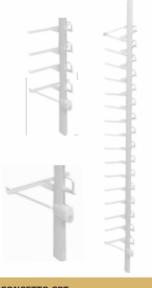

# **BACK WALL DISPLAYS**

Non-lockable Displays Multi Frame Displays Singular Frame Displays

Our extensive range of innovative Backwall display systems singular as well as multi product displays is fabricated using high quality materials like acrylic / fibre having both style and stability and is also in compliance with the prevailing industry trends. Our Display products are available different sizes and specifications and in customised forms ro meet various needs.

# Non-lockable Displays

ACRYLIC BACK LIT PANEL
WITH FINGS

**ENG 001** 

PM 006

OSD 015

FOLDING ACRYLIC PANEL

# Multi Frame Displays

CENTRIC

EYE PANEL SD 018 (B)

SD 014

OSD 023 SD 002A SD 002B SD 001

LED PANEL WITH LIGHTS

LED PANEL WITH LIGHTS