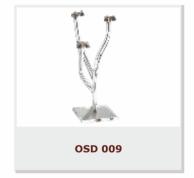

# EYE WEAR DISPLAY FLOOR UNIT

REVOLVING & NON-REVOLVING EYE WEAR DISPLAY STANDS

FLOOR STANDING STANDS
COUNTER TOP STAND

We offer the widest range of innovative and high quality revolving or non-revolving eyewear display stands. our materials are varied: acrylic, metal wood etc. and of a high quality. our finish is what is our U.S.P. available in different sizes and specifications and is customized forms to meet various needs.

RV 043

**RV 044** 

RV 107

RV 108

NRV 113

**RV 125** 

RV 126

RV 129 LOCKABLE & NON-LOCKABLE (WITH LIGHT)