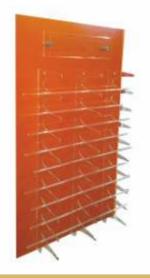

# BACK WALL DISPLAYS Non-Lockable Rods

# **BACK WALL DISPLAYS**

Non-lockable Displays Multi Frame Displays Singular Frame Displays

Our extensive range of innovative Backwall display systems singular as well as multi product displays is fabricated using high quality materials like acrylic / fibre having both style and stability and is also in compliance with the prevailing industry trends. Our Display products are available different sizes and specifications and in customised forms ro meet various needs.