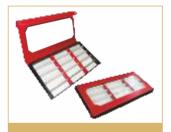

### **EYEWEAR CASES**

BS 002

14-15 School Bag Tray Capacity

**BS 007** 

6-8-10-15 Tray Capacity

BS 009 10 Shell Trolley Bag Tray Capacity

BS 010

12 Tray Capacity

BS 011 12 Tray Capacity

WOODEN

OSD 033 WOODEN

OSD 034

WOODEN

OSD 031

**OSD 030** 

**RV 160** 