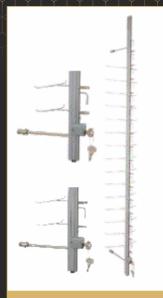

# Lockable Rods Non-Lockable Rods

We offer an extensive range of Lockable / Non-Lockable Optical Display Systems. Fabricated using high quality materials like polypropylene plastic, extruded anodized / powder-coated aluminum / steel / M.S. / acrylic / fibre providing both style and stability and are in compliance with the prevaility trends of the industry. Our display product are available in different sizes and specifications and in customized forms to meet various needs.

# **BACK WALL DISPLAYS**

Lockable Rods

#### **CONCETTO CPT**

ME IN LOO4 Aluminum Rod, Stainless Steel Accessories with Plastic Tubing Ht: 46 inches = 12 fr Ht: 54 inches = 15 fr Locking System: Hydraulic Ht: 63 inches = 18 fr

BL 001

#### **CONCETTO CPT**

Aluminum Rod with **ME IN L007** Locking System: Hydraulic Ht: 48 inches = 16 fr

#### **CONCETTO CPT**

Aluminum Rod with ME IN LO10 Plastic Accessories Locking System: Hydraulic Ht: 48 inches = 16 fr

#### **CONCETTO CPT**

Aluminum Thick Rod with Mild Steel Accessories Locking System: Spring

#### **ME IP L009**

Ht: 48 inches = 14 fr Ht: 53 inches = 16 fr

BL 002

**BL 003** 