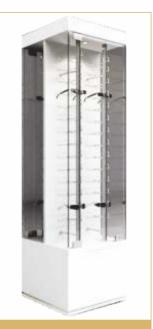

# EYE WEAR DISPLAY FLOOR UNIT

REVOLVING & NON-REVOLVING EYE WEAR DISPLAY STANDS

FLOOR STANDING STANDS
COUNTER TOP STAND

We offer the widest range of innovative and high quality revolving or non-revolving eyewear display stands. our materials are varied: acrylic, metal wood etc. and of a high quality. our finish is what is our U.S.P. available in different sizes and specifications and is customized forms to meet various needs.

RV 043

**RV 044** 

RV 107

RV 108

NRV 113

**RV 125** 

RV 126

RV 129 LOCKABLE & NON-LOCKABLE (WITH LIGHT)