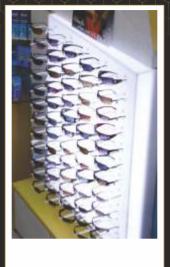

# **BACK WALL DISPLAYS**

# Lockable Rods Non-Lockable Rods

We offer an extensive range of Lockable / Non-Lockable Optical Display Systems. Fabricated using high quality materials like polypropylene plastic, extruded anodized / powder-coated aluminum / steel / M.S. / acrylic / fibre providing both style and stability and are in compliance with the prevaility trends of the industry. Our display product are available in different sizes and specifications and in customized forms to meet various needs.

# **BACK WALL DISPLAYS**

Lockable Rods