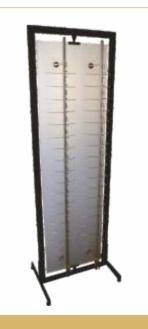

# EYE WEAR DISPLAY FLOOR UNIT

REVOLVING & NON-REVOLVING EYE WEAR DISPLAY STANDS

FLOOR STANDING STANDS
COUNTER TOP STAND

We offer the widest range of innovative and high quality revolving or non-revolving eyewear display stands. our materials are varied: acrylic, metal wood etc. and of a high quality. our finish is what is our U.S.P. available in different sizes and specifications and is customized forms to meet various needs.

RV 043

**RV 044** 

RV 107

RV 108

NRV 113

**RV 125** 

RV 126

RV 129 LOCKABLE & NON-LOCKABLE (WITH LIGHT)