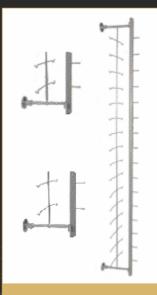

# Lockable Rods Non-Lockable Rods

We offer an extensive range of Lockable / Non-Lockable Optical Display Systems. Fabricated using high quality materials like polypropylene plastic, extruded anodized / powder-coated aluminum / steel / M.S. / acrylic / fibre providing both style and stability and are in compliance with the prevaility trends of the industry. Our display product are available in different sizes and specifications and in customized forms to meet various needs.

# **BACK WALL DISPLAYS**

Lockable Rods