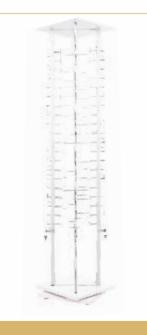

# EYE WEAR DISPLAY FLOOR UNIT

REVOLVING & NON-REVOLVING EYE WEAR DISPLAY STANDS

FLOOR STANDING STANDS
COUNTER TOP STAND

We offer the widest range of innovative and high quality revolving or non-revolving eyewear display stands. our materials are varied: acrylic, metal wood etc. and of a high quality. our finish is what is our U.S.P. available in different sizes and specifications and is customized forms to meet various needs.

RV 043

**RV 044** 

RV 107

RV 108

NRV 113

**RV 125** 

RV 126

RV 129 LOCKABLE & NON-LOCKABLE (WITH LIGHT)