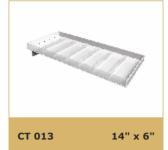

### **COUNTER TRAYS**

CT 001

16" x 26"

CT 002 14" x 12"

CT 003

20" x 6"

CT 004

16" x 6"

CT 008 (A) 17"x12"

CT 008 (B) 17"x14"

CT 014 14" x 6"

CT 018 20" x 6"

CT 022

16" x 6"