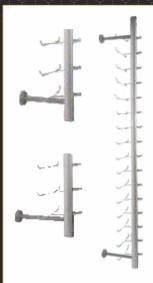

# BACK WALL DISPLAYS Non-Lockable Rods

#### CONCETTO CPT ME IN NL004 Aluminum Rod,

Mild Steel Accessories Plastic tubing in front

Ht: 48 inches = 14 fr

#### CONCETTO CPT

Aluminum Rod with Plastic Accessories

#### **ME IN NL005**

Ht: 48 inches = 15 fr

#### VISIO ME IN NLO01

Aluminum Rod, Ht: 48 inches = 16 fr Stainless Steel Accessories with Rubber Tubing on Wings and also in front

#### **CONCETTO CPT**

Aluminum Rod, Stainless Steel Accessories with Plastic Tubing on Wings and also in front

#### **JUGO**

**ME IN NL002** 

Ht: 48 inches = 14 fr

M. S. Rod Powder Coated

**ME IN NL003** Ht: 48 inches = 16 fr