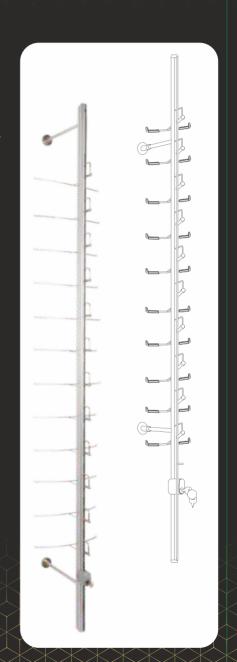

# Lockable Rods Non-Lockable Rods

We offer an extensive range of Lockable / Non-Lockable Optical Display Systems. Fabricated using high quality materials like polypropylene plastic, extruded anodized / powder-coated aluminum / steel / M.S. / acrylic / fibre providing both style and stability and are in compliance with the prevaility trends of the industry. Our display product are available in different sizes and specifications and in customized forms to meet various needs.

# **BACK WALL DISPLAYS**

Lockable Rods