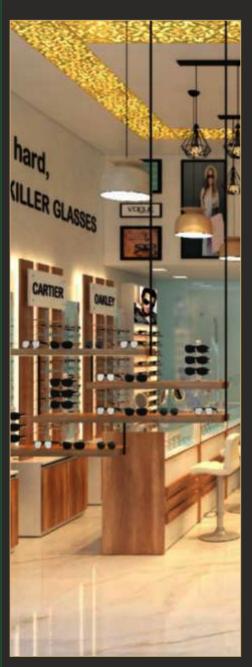

# **BACK WALL DISPLAYS**

# Lockable Rods Non-Lockable Rods

We offer an extensive range of Lockable / Non-Lockable Optical Display Systems. Fabricated using high quality materials like polypropylene plastic, extruded anodized / powder-coated aluminum / steel / M.S. / acrylic / fibre providing both style and stability and are in compliance with the prevaility trends of the industry. Our display product are available in different sizes and specifications and in customized forms to meet various needs.