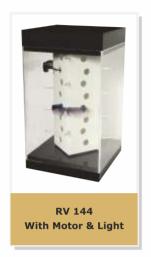

# EYE WEAR DISPLAY FLOOR UNIT

REVOLVING & NON-REVOLVING EYE WEAR DISPLAY STANDS

FLOOR STANDING STANDS
COUNTER TOP STAND

We offer the widest range of innovative and high quality revolving or non-revolving eyewear display stands. our materials are varied: acrylic, metal wood etc. and of a high quality. our finish is what is our U.S.P. available in different sizes and specifications and is customized forms to meet various needs.

RV 043

**RV 044** 

RV 107

RV 108

NRV 113

**RV 125** 

RV 126

RV 129 LOCKABLE & NON-LOCKABLE (WITH LIGHT)