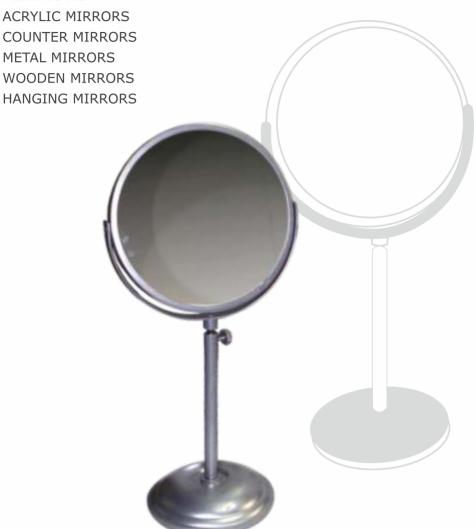

### **MIRRORS**

We offer an extensive range of innovative and high quality mirrors. Our materials are varied: acrylic, metal, wood etc. and a high quality. Our finish is what is our U.S.P. Available in different sizes and specifications and in customized forms to meet various needs.

# **MIRRORS**

Matty

MI 001

MI 003 Rosewood Natural Wood

MI 004 Acrylic

MI 005 Metal

MI 006 Metal

MI 010 Acrylic