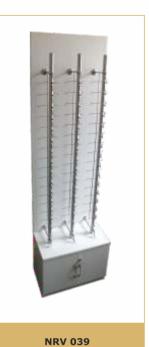

# EYE WEAR DISPLAY FLOOR UNIT

REVOLVING & NON-REVOLVING EYE WEAR DISPLAY STANDS

FLOOR STANDING STANDS
COUNTER TOP STAND

We offer the widest range of innovative and high quality revolving or non-revolving eyewear display stands. our materials are varied: acrylic, metal wood etc. and of a high quality. our finish is what is our U.S.P. available in different sizes and specifications and is customized forms to meet various needs.

RV 043

**RV 044** 

RV 107

RV 108

NRV 113

**RV 125** 

RV 126

RV 129 LOCKABLE & NON-LOCKABLE (WITH LIGHT)