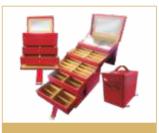

### **EYEWEAR CASES**

BS 002

14-15 School Bag Tray Capacity

**BS 007** 

6-8-10-15 Tray Capacity

BS 009 10 Shell Trolley Bag Tray Capacity

BS 010

12 Tray Capacity

BS 011 12 Tray Capacity

WOODEN

OSD 033 WOODEN

OSD 034

WOODEN

OSD 031

**OSD 030** 

**RV 160** 