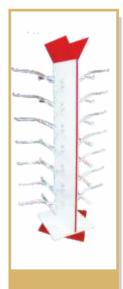

# BACK WALL DISPLAYS Non-Lockable Rods

#### CONCETTO CPT ME IN NL004 Aluminum Rod,

Mild Steel Accessories Plastic tubing in front

Ht: 48 inches = 14 fr

#### CONCETTO CPT

Aluminum Rod with Plastic Accessories

#### **ME IN NL005**

Ht: 48 inches = 15 fr

#### VISIO ME IN NLO01

Aluminum Rod, Ht: 48 inches = 16 fr Stainless Steel Accessories with Rubber Tubing on Wings and also in front

#### **CONCETTO CPT**

Aluminum Rod, Stainless Steel Accessories with Plastic Tubing on Wings and also in front

#### **JUGO**

**ME IN NL002** 

Ht: 48 inches = 14 fr

M. S. Rod Powder Coated

**ME IN NL003** Ht: 48 inches = 16 fr