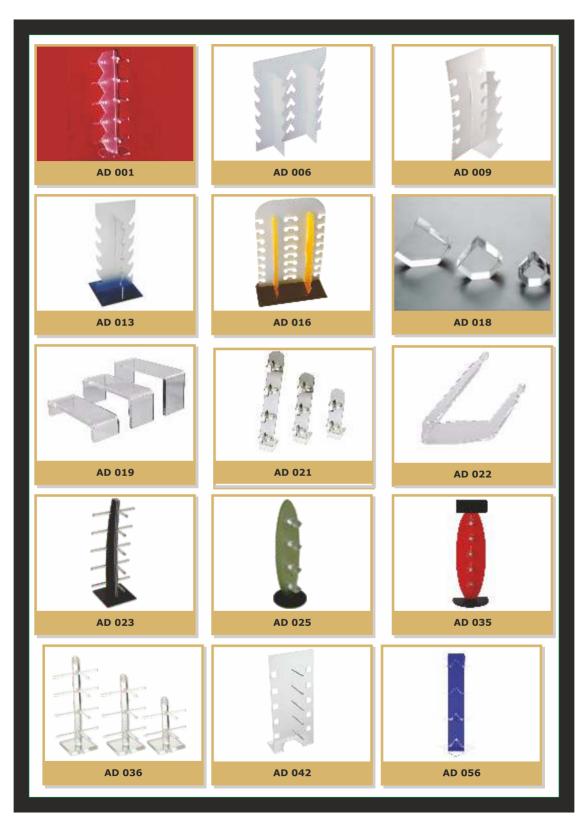

### **ACRYLIC DISPLAYS**

MULTI FRAME ACRYLIC DISPLAYS
FANCY ACRYLIC DISPLAYS

We offer the widest range of innovative and high quality Acrylic Eyewear Displays. We offer single or multi product and fancy acrylic displays. Technically perfect and advanced in design our displays are available in different sizes and specifications and in customized forms to meet various needs.

NOS 002

NOS 003

FC 107

FC 109

OSD 004