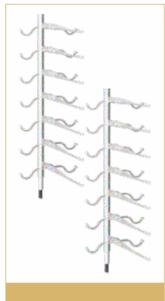

# **BACK WALL DISPLAYS**

# Lockable Rods Non-Lockable Rods

We offer an extensive range of Lockable / Non-Lockable Optical Display Systems. Fabricated using high quality materials like polypropylene plastic, extruded anodized / powder-coated aluminum / steel / M.S. / acrylic / fibre providing both style and stability and are in compliance with the prevaility trends of the industry. Our display product are available in different sizes and specifications and in customized forms to meet various needs.

# **BACK WALL DISPLAYS**

Lockable Rods