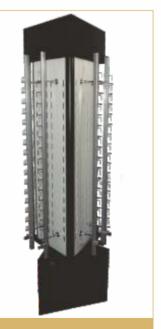

# EYE WEAR DISPLAY FLOOR UNIT

REVOLVING & NON-REVOLVING EYE WEAR DISPLAY STANDS

FLOOR STANDING STANDS
COUNTER TOP STAND

We offer the widest range of innovative and high quality revolving or non-revolving eyewear display stands. our materials are varied: acrylic, metal wood etc. and of a high quality. our finish is what is our U.S.P. available in different sizes and specifications and is customized forms to meet various needs.

RV 043

**RV 044** 

RV 107

RV 108

NRV 113

**RV 125** 

RV 126

RV 129 LOCKABLE & NON-LOCKABLE (WITH LIGHT)