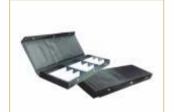

### **EYEWEAR CASES**

BS 002

14-15 School Bag Tray Capacity

**BS 007** 

6-8-10-15 Tray Capacity

BS 009 10 Shell Trolley Bag Tray Capacity

BS 010

12 Tray Capacity