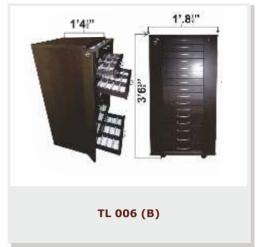

# **BACK WALL DISPLAYS**

# Lockable Rods Non-Lockable Rods

We offer an extensive range of Lockable / Non-Lockable Optical Display Systems. Fabricated using high quality materials like polypropylene plastic, extruded anodized / powder-coated aluminum / steel / M.S. / acrylic / fibre providing both style and stability and are in compliance with the prevaility trends of the industry. Our display product are available in different sizes and specifications and in customized forms to meet various needs.

# **BACK WALL DISPLAYS**

Lockable Rods