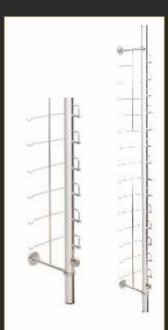

# Lockable Rods Non-Lockable Rods

We offer an extensive range of Lockable / Non-Lockable Optical Display Systems. Fabricated using high quality materials like polypropylene plastic, extruded anodized / powder-coated aluminum / steel / M.S. / acrylic / fibre providing both style and stability and are in compliance with the prevaility trends of the industry. Our display product are available in different sizes and specifications and in customized forms to meet various needs.

# **BACK WALL DISPLAYS**

Lockable Rods