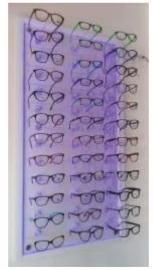

# Lockable Rods Non-Lockable Rods

We offer an extensive range of Lockable / Non-Lockable Optical Display Systems. Fabricated using high quality materials like polypropylene plastic, extruded anodized / powder-coated aluminum / steel / M.S. / acrylic / fibre providing both style and stability and are in compliance with the prevaility trends of the industry. Our display product are available in different sizes and specifications and in customized forms to meet various needs.

# **BACK WALL DISPLAYS**

Lockable Rods