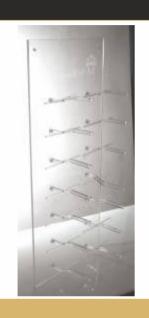

# **BACK WALL DISPLAYS**

Non-lockable Displays Multi Frame Displays Singular Frame Displays

Our extensive range of innovative Backwall display systems singular as well as multi product displays is fabricated using high quality materials like acrylic / fibre having both style and stability and is also in compliance with the prevailing industry trends. Our Display products are available different sizes and specifications and in customised forms ro meet various needs.

# Non-lockable Displays

ACRYLIC BACK LIT PANEL
WITH FINGS

**ENG 001** 

PM 006

OSD 015

FOLDING ACRYLIC PANEL