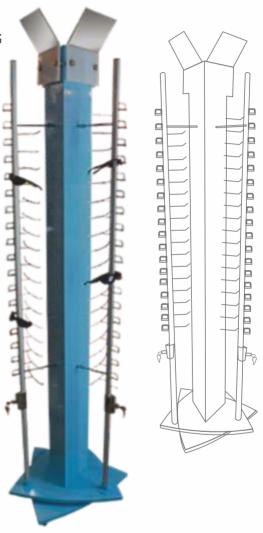

# EYE WEAR DISPLAY FLOOR UNIT

REVOLVING & NON-REVOLVING EYE WEAR DISPLAY STANDS

FLOOR STANDING STANDS
COUNTER TOP STAND

We offer the widest range of innovative and high quality revolving or non-revolving eyewear display stands. our materials are varied: acrylic, metal wood etc. and of a high quality. our finish is what is our U.S.P. available in different sizes and specifications and is customized forms to meet various needs.

RV 043

**RV 044** 

RV 107

RV 108

NRV 113

**RV 125** 

RV 126

RV 129 LOCKABLE & NON-LOCKABLE (WITH LIGHT)

**RV 130** 

**RV 131** 

**RV 132** 

**RV 140** 

**RV 148** 