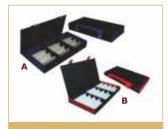

### **EYEWEAR CASES**

BS 002

14-15 School Bag Tray Capacity

**BS 007** 

6-8-10-15 Tray Capacity

BS 009 10 Shell Trolley Bag Tray Capacity

BS 010

12 Tray Capacity

BS 011 12 Tray Capacity

WOODEN

OSD 033 WOODEN

OSD 034

WOODEN

OSD 031

**OSD 030** 

**RV 160** 