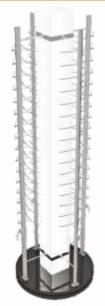

# EYE WEAR DISPLAY FLOOR UNIT

REVOLVING & NON-REVOLVING EYE WEAR DISPLAY STANDS

FLOOR STANDING STANDS
COUNTER TOP STAND

We offer the widest range of innovative and high quality revolving or non-revolving eyewear display stands. our materials are varied: acrylic, metal wood etc. and of a high quality. our finish is what is our U.S.P. available in different sizes and specifications and is customized forms to meet various needs.

RV 043

**RV 044** 

RV 107

RV 108

NRV 113

**RV 125** 

RV 126

RV 129 LOCKABLE & NON-LOCKABLE (WITH LIGHT)