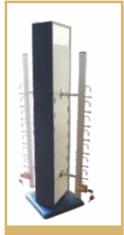

# EYE WEAR DISPLAY FLOOR UNIT

REVOLVING & NON-REVOLVING EYE WEAR DISPLAY STANDS

FLOOR STANDING STANDS
COUNTER TOP STAND

We offer the widest range of innovative and high quality revolving or non-revolving eyewear display stands. our materials are varied: acrylic, metal wood etc. and of a high quality. our finish is what is our U.S.P. available in different sizes and specifications and is customized forms to meet various needs.

RV 043

**RV 044** 

RV 107

RV 108

NRV 113

**RV 125** 

RV 126

RV 129 LOCKABLE & NON-LOCKABLE (WITH LIGHT)

**RV 130** 

**RV 131** 

**RV 132** 

**RV 140** 

**RV 148** 