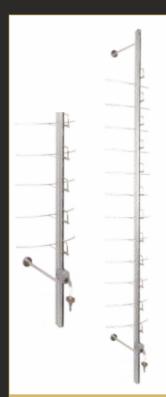

# Lockable Rods Non-Lockable Rods

We offer an extensive range of Lockable / Non-Lockable Optical Display Systems. Fabricated using high quality materials like polypropylene plastic, extruded anodized / powder-coated aluminum / steel / M.S. / acrylic / fibre providing both style and stability and are in compliance with the prevaility trends of the industry. Our display product are available in different sizes and specifications and in customized forms to meet various needs.

# **BACK WALL DISPLAYS**

Lockable Rods

#### **CONCETTO CPT**

ME IN LOO4 Aluminum Rod, Stainless Steel Accessories with Plastic Tubing Ht: 46 inches = 12 fr Ht: 54 inches = 15 fr Locking System: Hydraulic Ht: 63 inches = 18 fr

BL 001

#### **CONCETTO CPT**

Aluminum Rod with **ME IN L007** Locking System: Hydraulic Ht: 48 inches = 16 fr

#### **CONCETTO CPT**

Aluminum Rod with ME IN LO10 Plastic Accessories Locking System: Hydraulic Ht: 48 inches = 16 fr

#### **CONCETTO CPT**

Aluminum Thick Rod with Mild Steel Accessories Locking System: Spring

#### **ME IP L009**

Ht: 48 inches = 14 fr Ht: 53 inches = 16 fr

BL 002

**BL 003** 