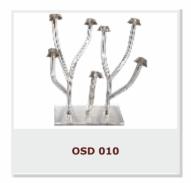

# EYE WEAR DISPLAY FLOOR UNIT

REVOLVING & NON-REVOLVING EYE WEAR DISPLAY STANDS

FLOOR STANDING STANDS
COUNTER TOP STAND

We offer the widest range of innovative and high quality revolving or non-revolving eyewear display stands. our materials are varied: acrylic, metal wood etc. and of a high quality. our finish is what is our U.S.P. available in different sizes and specifications and is customized forms to meet various needs.

RV 043

**RV 044** 

RV 107

RV 108

NRV 113

**RV 125** 

RV 126

RV 129 LOCKABLE & NON-LOCKABLE (WITH LIGHT)