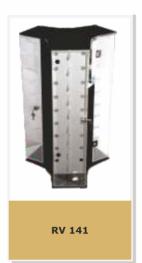

# EYE WEAR DISPLAY FLOOR UNIT

REVOLVING & NON-REVOLVING EYE WEAR DISPLAY STANDS

FLOOR STANDING STANDS
COUNTER TOP STAND

We offer the widest range of innovative and high quality revolving or non-revolving eyewear display stands. our materials are varied: acrylic, metal wood etc. and of a high quality. our finish is what is our U.S.P. available in different sizes and specifications and is customized forms to meet various needs.

RV 043

**RV 044** 

RV 107

RV 108

NRV 113

**RV 125** 

RV 126

RV 129 LOCKABLE & NON-LOCKABLE (WITH LIGHT)