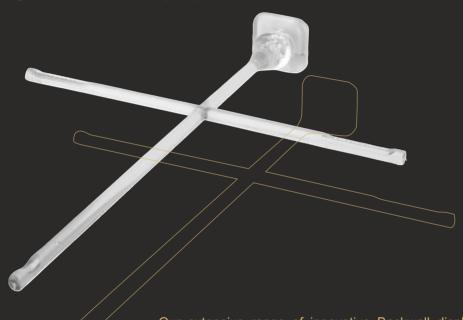

#### **Monarch Acrylic Optical Rods**

These Are Clear And Transparent Optical / Spectacles Display Rods, Wall Mounted, 48 Inches / 14 Frames Display.