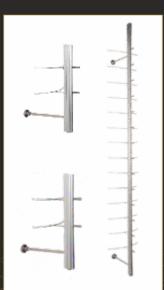

# BACK WALL DISPLAYS Non-Lockable Rods

#### CONCETTO CPT ME IN NL004 Aluminum Rod,

Mild Steel Accessories Plastic tubing in front

Ht: 48 inches = 14 fr

#### CONCETTO CPT

Aluminum Rod with Plastic Accessories

#### **ME IN NL005**

Ht: 48 inches = 15 fr

#### VISIO ME IN NLO01

Aluminum Rod, Ht: 48 inches = 16 fr Stainless Steel Accessories with Rubber Tubing on Wings and also in front

#### **CONCETTO CPT**

Aluminum Rod, Stainless Steel Accessories with Plastic Tubing on Wings and also in front

#### **JUGO**

**ME IN NL002** 

Ht: 48 inches = 14 fr

M. S. Rod Powder Coated

**ME IN NL003** Ht: 48 inches = 16 fr