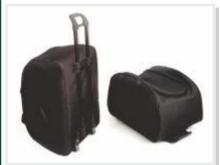

### **EYEWEAR CASES**

BS 002

14-15 School Bag Tray Capacity

**BS 007** 

6-8-10-15 Tray Capacity

BS 009 10 Shell Trolley Bag Tray Capacity

BS 010

12 Tray Capacity