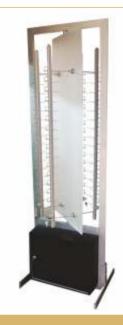

# EYE WEAR DISPLAY FLOOR UNIT

REVOLVING & NON-REVOLVING EYE WEAR DISPLAY STANDS

FLOOR STANDING STANDS
COUNTER TOP STAND

We offer the widest range of innovative and high quality revolving or non-revolving eyewear display stands. our materials are varied: acrylic, metal wood etc. and of a high quality. our finish is what is our U.S.P. available in different sizes and specifications and is customized forms to meet various needs.

RV 043

**RV 044** 

RV 107

RV 108

NRV 113

**RV 125** 

RV 126

RV 129 LOCKABLE & NON-LOCKABLE (WITH LIGHT)