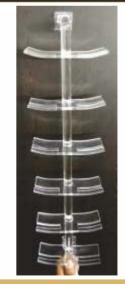

# BACK WALL DISPLAYS Non-Lockable Rods

# **BACK WALL DISPLAYS**

Non-lockable Displays Multi Frame Displays Singular Frame Displays

Our extensive range of innovative Backwall display systems singular as well as multi product displays is fabricated using high quality materials like acrylic / fibre having both style and stability and is also in compliance with the prevailing industry trends. Our Display products are available different sizes and specifications and in customised forms ro meet various needs.