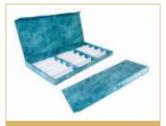

### **EYEWEAR CASES**

BS 002

14-15 School Bag Tray Capacity

**BS 007** 

6-8-10-15 Tray Capacity

BS 009 10 Shell Trolley Bag Tray Capacity

BS 010

12 Tray Capacity