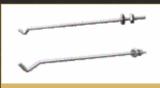

# Lockable Rods Non-Lockable Rods

We offer an extensive range of Lockable / Non-Lockable Optical Display Systems. Fabricated using high quality materials like polypropylene plastic, extruded anodized / powder-coated aluminum / steel / M.S. / acrylic / fibre providing both style and stability and are in compliance with the prevaility trends of the industry. Our display product are available in different sizes and specifications and in customized forms to meet various needs.

# BACK WALL DISPLAYS Non-Lockable Rods

#### CONCETTO CPT ME IN NL004 Aluminum Rod,

Mild Steel Accessories Plastic tubing in front

Ht: 48 inches = 14 fr

#### CONCETTO CPT

Aluminum Rod with Plastic Accessories

#### **ME IN NL005**

Ht: 48 inches = 15 fr

#### VISIO ME IN NLO01

Aluminum Rod, Ht: 48 inches = 16 fr Stainless Steel Accessories with Rubber Tubing on Wings and also in front

#### **CONCETTO CPT**

Aluminum Rod, Stainless Steel Accessories with Plastic Tubing on Wings and also in front

#### **JUGO**

**ME IN NL002** 

Ht: 48 inches = 14 fr

M. S. Rod Powder Coated

**ME IN NL003** Ht: 48 inches = 16 fr