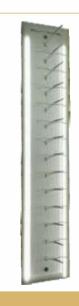

# BACK WALL DISPLAYS Non-Lockable Rods

#### CONCETTO CPT ME IN NL004 Aluminum Rod,

Mild Steel Accessories Plastic tubing in front

Ht: 48 inches = 14 fr