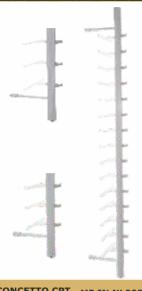

#### **CONCETTO CPT**

ME IN LOO4 Aluminum Rod, Stainless Steel Accessories with Plastic Tubing Ht: 46 inches = 12 fr Ht: 54 inches = 15 fr Locking System: Hydraulic Ht: 63 inches = 18 fr

BL 001

#### **CONCETTO CPT**

Aluminum Rod with **ME IN L007** Locking System: Hydraulic Ht: 48 inches = 16 fr

#### **CONCETTO CPT**

Aluminum Rod with ME IN LO10 Plastic Accessories Locking System: Hydraulic Ht: 48 inches = 16 fr

#### **CONCETTO CPT**

Aluminum Thick Rod with Mild Steel Accessories Locking System: Spring

#### **ME IP L009**

Ht: 48 inches = 14 fr Ht: 53 inches = 16 fr

BL 002

**BL 003** 