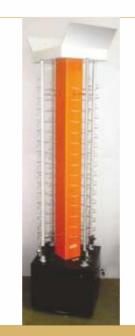

# EYE WEAR DISPLAY FLOOR UNIT

REVOLVING & NON-REVOLVING EYE WEAR DISPLAY STANDS

FLOOR STANDING STANDS
COUNTER TOP STAND

We offer the widest range of innovative and high quality revolving or non-revolving eyewear display stands. our materials are varied: acrylic, metal wood etc. and of a high quality. our finish is what is our U.S.P. available in different sizes and specifications and is customized forms to meet various needs.

RV 043

**RV 044** 

RV 107

RV 108

NRV 113

**RV 125** 

RV 126

RV 129 LOCKABLE & NON-LOCKABLE (WITH LIGHT)