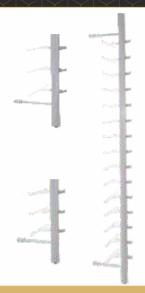

# Lockable Rods Non-Lockable Rods

We offer an extensive range of Lockable / Non-Lockable Optical Display Systems. Fabricated using high quality materials like polypropylene plastic, extruded anodized / powder-coated aluminum / steel / M.S. / acrylic / fibre providing both style and stability and are in compliance with the prevaility trends of the industry. Our display product are available in different sizes and specifications and in customized forms to meet various needs.

# **BACK WALL DISPLAYS**

Lockable Rods

#### **CONCETTO CPT**

ME IN LOO4 Aluminum Rod, Stainless Steel Accessories with Plastic Tubing Ht: 46 inches = 12 fr Ht: 54 inches = 15 fr Locking System: Hydraulic Ht: 63 inches = 18 fr

BL 001

#### **CONCETTO CPT**

Aluminum Rod with **ME IN L007** Locking System: Hydraulic Ht: 48 inches = 16 fr

#### **CONCETTO CPT**

Aluminum Rod with ME IN LO10 Plastic Accessories Locking System: Hydraulic Ht: 48 inches = 16 fr

#### **CONCETTO CPT**

Aluminum Thick Rod with Mild Steel Accessories Locking System: Spring

#### **ME IP L009**

Ht: 48 inches = 14 fr Ht: 53 inches = 16 fr

BL 002

**BL 003** 