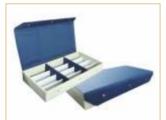

### **EYEWEAR CASES**

BS 002

14-15 School Bag Tray Capacity

**BS 007** 

6-8-10-15 Tray Capacity

BS 009 10 Shell Trolley Bag Tray Capacity

BS 010

12 Tray Capacity