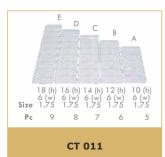

# Singular Frame Displays

Known to be one of the biggest manufacturers of Eyewear Display Trays, we offer an extensive range of innovative and highly functional trays. Ours materials are of a high quality. Our finish is you the optimum usability. Our Display Trays are available in different sizes and specifications and in customized forms to meet various needs.

16 FR

15 FR

TR 005

TR 012

TR 013

15 FR

27 FR

15 FR