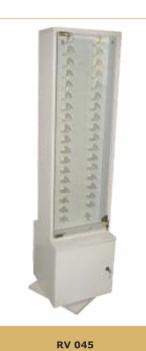

# EYE WEAR DISPLAY FLOOR UNIT

REVOLVING & NON-REVOLVING EYE WEAR DISPLAY STANDS

FLOOR STANDING STANDS
COUNTER TOP STAND

We offer the widest range of innovative and high quality revolving or non-revolving eyewear display stands. our materials are varied: acrylic, metal wood etc. and of a high quality. our finish is what is our U.S.P. available in different sizes and specifications and is customized forms to meet various needs.

RV 043

**RV 044** 

RV 107

RV 108

NRV 113

**RV 125** 

RV 126

RV 129 LOCKABLE & NON-LOCKABLE (WITH LIGHT)