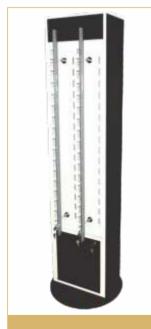

# EYE WEAR DISPLAY FLOOR UNIT

REVOLVING & NON-REVOLVING EYE WEAR DISPLAY STANDS

FLOOR STANDING STANDS
COUNTER TOP STAND

We offer the widest range of innovative and high quality revolving or non-revolving eyewear display stands. our materials are varied: acrylic, metal wood etc. and of a high quality. our finish is what is our U.S.P. available in different sizes and specifications and is customized forms to meet various needs.

RV 043

**RV 044** 

RV 107

RV 108

NRV 113

**RV 125** 

RV 126

RV 129 LOCKABLE & NON-LOCKABLE (WITH LIGHT)