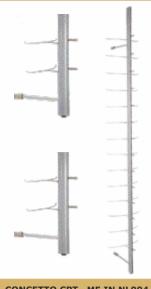

#### **CONCETTO CPT**

ME IN LOO4 Aluminum Rod, Stainless Steel Accessories with Plastic Tubing Ht: 46 inches = 12 fr Ht: 54 inches = 15 fr Locking System: Hydraulic Ht: 63 inches = 18 fr

BL 001

#### **CONCETTO CPT**

Aluminum Rod with **ME IN L007** Locking System: Hydraulic Ht: 48 inches = 16 fr

#### **CONCETTO CPT**

Aluminum Rod with ME IN LO10 Plastic Accessories Locking System: Hydraulic Ht: 48 inches = 16 fr

#### **CONCETTO CPT**

Aluminum Thick Rod with Mild Steel Accessories Locking System: Spring

#### **ME IP L009**

Ht: 48 inches = 14 fr Ht: 53 inches = 16 fr

BL 002

**BL 003** 