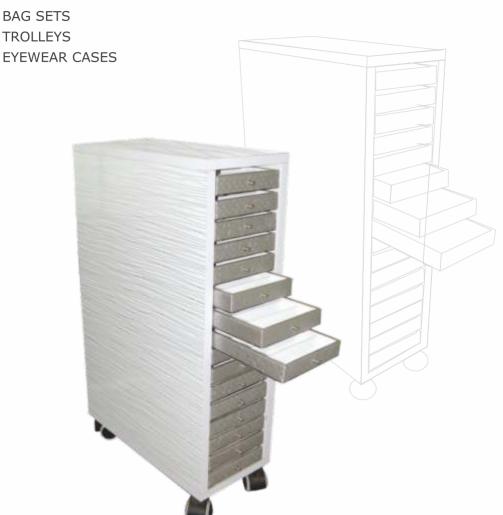

### **EYEWEAR CASES**

BS 002

14-15 School Bag Tray Capacity

**BS 007** 

6-8-10-15 Tray Capacity

BS 009 10 Shell Trolley Bag Tray Capacity

BS 010

12 Tray Capacity